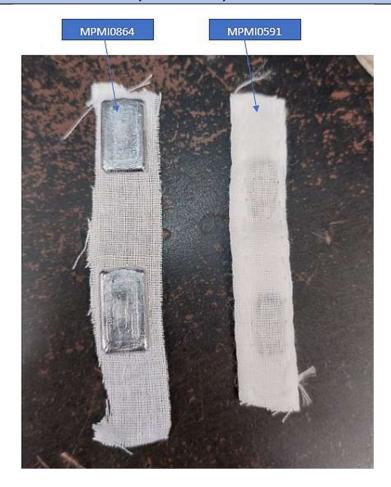

## **ENGINEERING CHANGE ORDER**

| петнаск_                                               |                   |                      |                                                                                                    |                       |                 |                                           |                                                                                                                                                                                                                                                                                                                                                        |                    |                |         |  |        |                                                 |                           |  |
|--------------------------------------------------------|-------------------|----------------------|----------------------------------------------------------------------------------------------------|-----------------------|-----------------|-------------------------------------------|--------------------------------------------------------------------------------------------------------------------------------------------------------------------------------------------------------------------------------------------------------------------------------------------------------------------------------------------------------|--------------------|----------------|---------|--|--------|-------------------------------------------------|---------------------------|--|
| REQUEST DATE                                           | DATE 5/16/2023    |                      | REQUEST                                                                                            | QUESTED BY H. AMEZQUI |                 | TA                                        |                                                                                                                                                                                                                                                                                                                                                        | QUESTED<br>EASE DA | 5/10/2022      |         |  | ECO#   | ECO-00098                                       |                           |  |
| AFFECTED PRODUCT LINES ALL SOFT WAVE PANELS            |                   |                      |                                                                                                    |                       |                 |                                           |                                                                                                                                                                                                                                                                                                                                                        |                    |                |         |  |        |                                                 |                           |  |
| REASON FOR CHANGE UPDATE SPECS FOR SOFT WAVE PANELS    |                   |                      |                                                                                                    |                       |                 |                                           |                                                                                                                                                                                                                                                                                                                                                        |                    |                |         |  |        |                                                 |                           |  |
| DESCRIPTION OF CHANGE                                  |                   |                      | ISH STANDARDS FOR USE OF BEAD WEIGHT TAPES IN SOFT WAVE PANELS. IAL AND BUDGET BLINDS (BB) ORDERS. |                       |                 |                                           |                                                                                                                                                                                                                                                                                                                                                        |                    |                |         |  |        |                                                 |                           |  |
| COST IMPACT                                            | N/A               | '                    |                                                                                                    |                       |                 |                                           |                                                                                                                                                                                                                                                                                                                                                        |                    |                |         |  |        |                                                 |                           |  |
| DOCUMENT /<br>PART NUMBER                              | OLD<br>REV        | NEW<br>REV           | DOCUMENT/ PART DESCRIPTION                                                                         |                       |                 |                                           | CHANGE DESCRIPTION                                                                                                                                                                                                                                                                                                                                     |                    |                |         |  |        | RM, FIT, OR<br>UNCTION<br>FFECTED<br>Yes, or No | N (USE AS IS)<br>(REWORK) |  |
| PRODUCT CODES:<br>9072<br>9073<br>3412<br>3411<br>3410 |                   | -                    | SOFT WAVE PANELS                                                                                   |                       |                 | THE 1/2 • 1" BE ORDERS OPTION • FOR CHAIN | • ALL SOFT WAVE PANELS (BB & NATIONAL ACCOUNTS) WILL USE THE 1/2" BEAD WEIGHT TAPE (MPMI0591) AS DEFAULT. • 1" BEAD WEIGHT TAPE (MPMI0864) TO BE EXCLUSIVE FOR BB ORDERS. (MUST SELECT THE HEAVY BEADED WEIGHT CHAIN OPTION). • FOR BB ORDERS THAT OPT FOR THE HEAVY BEADED WEIGHT CHAIN OPTION, ONLY THE 1" BEAD WEIGHT TAPE (MPMI0864) WILL BE USED. |                    |                |         |  | B<br>N | NO                                              | N/A                       |  |
| ADDITIONAL INFORMATION                                 |                   |                      |                                                                                                    |                       |                 |                                           |                                                                                                                                                                                                                                                                                                                                                        |                    |                |         |  |        |                                                 |                           |  |
| AFFECTED DOCUMENTS / PROCESSES (CHECK ALL THAT APPLY)  |                   |                      |                                                                                                    |                       |                 |                                           |                                                                                                                                                                                                                                                                                                                                                        |                    |                |         |  |        |                                                 |                           |  |
|                                                        | PRODUC<br>PART SP | X                    | QC<br>CHECKLIS                                                                                     | T                     | PART<br>DRAWING |                                           | ASSEMBLY DRAWING                                                                                                                                                                                                                                                                                                                                       |                    | INSTR<br>SHEET | I IXI I |  |        | XI I                                            | WORK INSTRUCTIONS         |  |
| ECO APPROVALS ROUTING                                  |                   |                      |                                                                                                    |                       |                 |                                           |                                                                                                                                                                                                                                                                                                                                                        |                    |                |         |  |        |                                                 |                           |  |
| APPROVER                                               |                   | APPROVAL<br>REQUIRED | APPROVER NAME                                                                                      |                       | 1E              | APPROVAL STATUS                           |                                                                                                                                                                                                                                                                                                                                                        | APPROVED<br>ON     |                | NOTES   |  |        |                                                 |                           |  |
| PHASE II MANAGEMENT (US - DL)                          |                   |                      | $\boxtimes$                                                                                        | T. DAVIDSON           |                 |                                           | APPROVED                                                                                                                                                                                                                                                                                                                                               |                    | 05/17/2023     |         |  |        |                                                 |                           |  |
| PHASE II PROD DEV (US - NY)                            |                   |                      | $\boxtimes$                                                                                        | L. HUNT               |                 |                                           | APPROVED                                                                                                                                                                                                                                                                                                                                               |                    | 05/16/2023     |         |  |        |                                                 |                           |  |
| MANAGEMENT (MX)                                        |                   |                      | $\boxtimes$                                                                                        | L. MONTEJO            |                 |                                           | APPRO\                                                                                                                                                                                                                                                                                                                                                 | PROVED 05/17/2023  |                | 2023    |  |        |                                                 |                           |  |
| QC / ENG (MX)                                          |                   |                      | $\boxtimes$                                                                                        | H. AMEZQUITA          |                 | ١                                         | APPRO\                                                                                                                                                                                                                                                                                                                                                 | PROVED 05/16/20    |                | 2023    |  |        |                                                 |                           |  |
| IT (MX)                                                |                   |                      | $\boxtimes$                                                                                        | E. CASTELLANOS        |                 | S                                         | APPRO\                                                                                                                                                                                                                                                                                                                                                 | 'ED                | 05/16/2023     |         |  |        |                                                 |                           |  |
| PRODUCTION (MX)                                        |                   |                      |                                                                                                    |                       |                 |                                           |                                                                                                                                                                                                                                                                                                                                                        |                    |                |         |  |        |                                                 |                           |  |
| MATERIALS (MX)                                         |                   |                      |                                                                                                    |                       |                 |                                           |                                                                                                                                                                                                                                                                                                                                                        |                    |                |         |  |        |                                                 |                           |  |

## PICTURES, DRAWINGS, ETC.