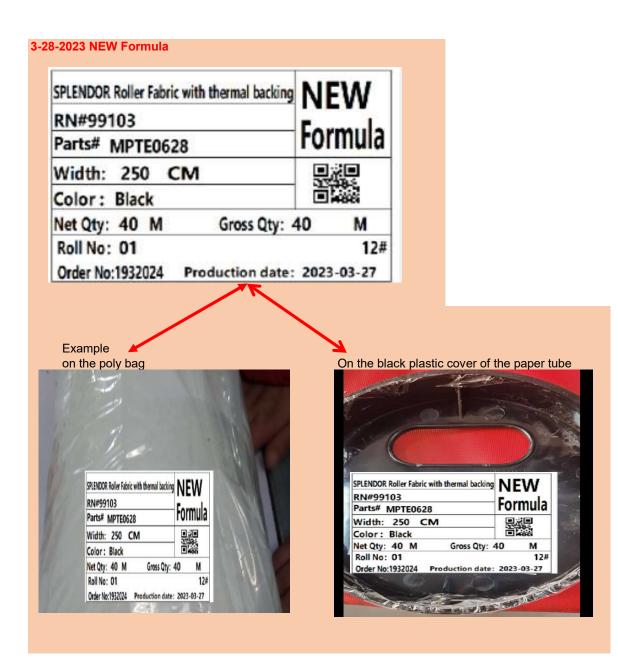

## PICTURES, DRAWINGS, ETC.

## Splendor BO roller fabric (New formula)

## **Original Label**

| RN#991     | 03     |     |                  |     |    |     |
|------------|--------|-----|------------------|-----|----|-----|
| Parts#     | MPTE   | 062 | 28               |     |    | ı;: |
| Width:     | 250    | Q.  | CM               |     | 1  | 1   |
| Color:     | Blac   | k   |                  |     |    |     |
| Net Qty:   | 40     | М   | Gross Qty:       | 4   | 0  | М   |
| Roll No:   | 01     |     |                  |     | 12 | #   |
| Order No:1 | 932024 | -   | Production date: | 202 |    |     |