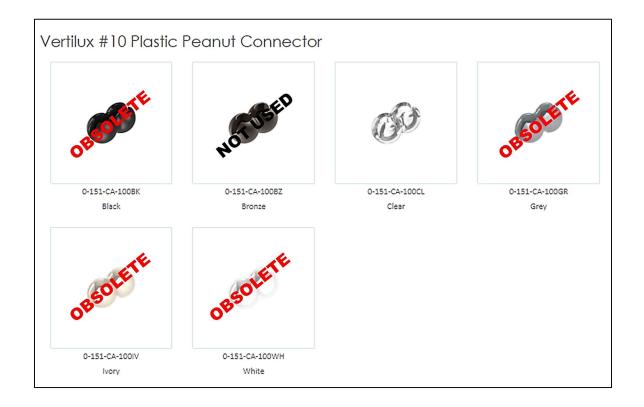

## **ENGINEERING CHANGE ORDER**

| Hemtack                                                                                                   |                   |             |                                               |                        |              |                   |                                     |                |                                                     |                     |                                                                          |                                            |                   |           |  |
|-----------------------------------------------------------------------------------------------------------|-------------------|-------------|-----------------------------------------------|------------------------|--------------|-------------------|-------------------------------------|----------------|-----------------------------------------------------|---------------------|--------------------------------------------------------------------------|--------------------------------------------|-------------------|-----------|--|
| REQUEST DATE                                                                                              | 2/20/2            | 2023        | REQUEST                                       | IESTED BY H. AMEZQUITA |              |                   | REQUESTED 2/24/2023<br>RELEASE DATE |                | E                                                   | CO # ECO-00089      |                                                                          |                                            |                   |           |  |
| AFFECTED PRODUCT LINES ALL PRODUCTS WITH PLASTIC BEAD CHAINS (EXCEPT CONTINUOUS CHAIN LOOPS)              |                   |             |                                               |                        |              |                   |                                     |                |                                                     |                     |                                                                          |                                            |                   |           |  |
| REASON FOR CHANGE REDUCE FROM FOUR PART NUMBERS (WHITE, IVORY, GREY, BLACK) TO ONE PART NUMBER (CLEAR)    |                   |             |                                               |                        |              |                   |                                     |                |                                                     |                     |                                                                          |                                            |                   |           |  |
| DESCRIPTION OF CHANGE INTRODUCE CLEAR PEANUT #10 CONNECTOR AS STANDARD FOR ALL PLASTIC BEAD CHAIN COLORS. |                   |             |                                               |                        |              |                   |                                     |                |                                                     |                     |                                                                          |                                            |                   |           |  |
| COST IMPACT N/A                                                                                           |                   |             |                                               |                        |              |                   |                                     |                |                                                     |                     |                                                                          |                                            |                   |           |  |
| DOCUMENT /<br>PART NUMBER                                                                                 | OLD<br>REV        | NEW<br>REV  | DOCUMENT/ PART DESCRIPTION CHANGE DESCRIPTION |                        |              |                   |                                     |                | FORM, FIT, OR<br>FUNCTION<br>AFFECTED<br>Yes, or No |                     | PAR<br>DISPOSI<br>(USE AS<br>(REWOR<br>(OBSOLE<br>(RETURN TO V<br>(OTHER | TION<br>IS)<br>RK)<br>P)<br>TE)<br>(ENDOR) |                   |           |  |
|                                                                                                           |                   |             | RELEASE NEW PART NUMBER                       |                        |              |                   |                                     |                |                                                     |                     |                                                                          |                                            |                   |           |  |
| MPMI1469                                                                                                  | -                 | -           | CONNECTOR, PLASTIC PEANUT 10, CLEAR           |                        |              |                   |                                     |                | ERTILUX<br>R: 0-151-C                               | A-100CL             |                                                                          | NO                                         | -                 | -         |  |
| MPMI0149                                                                                                  | -                 | -           | BEAD CHAIN CONNECTOR PEANUT VANILLA           |                        |              |                   | MAKE OBSOLETE                       |                |                                                     |                     |                                                                          | NO OTHER: DEF                              |                   |           |  |
| MPMI0824                                                                                                  |                   |             | PLASTIC CHAIN PEANUT CONNECTOR WHITE          |                        |              |                   | MAKE OBSOLETE                       |                |                                                     |                     |                                                                          | NO                                         |                   |           |  |
| MPMI0825                                                                                                  |                   |             | BEAD CHAIN CONNECTOR PEANUT BLACK             |                        |              |                   | MAKE OBSOLETE                       |                |                                                     |                     |                                                                          | NO OTHER: DEPL<br>INVENTOR                 |                   |           |  |
| MPMI0826                                                                                                  |                   |             | BEAD CHAIN PEANUT CONNECTOR GRAY              |                        |              |                   | MAKE OBSOLETE                       |                |                                                     |                     |                                                                          | NO OTHER: DI<br>INVENT                     |                   | EPLETE    |  |
| ADDITIONAL USE UP INVENTORY OF MPMI1049, MPMI0824, MPMI0825, MPMI0826 BEFORE CHANGING TO MPMI1469.        |                   |             |                                               |                        |              |                   |                                     |                |                                                     |                     |                                                                          |                                            |                   |           |  |
| AFFECTED DOCUMENTS / PROCESSES (CHECK ALL THAT APPLY)                                                     |                   |             |                                               |                        |              |                   |                                     |                |                                                     |                     |                                                                          |                                            |                   |           |  |
|                                                                                                           | PRODU(<br>PART SP | ·     X     | QC<br>CHECKLIS                                |                        | PART DRAWING |                   | MBLY<br>WING                        | INSTR<br>SHEET |                                                     | PROCES<br>VISUAL AI |                                                                          |                                            | WORK<br>TRUCTIONS | $\square$ |  |
| ECO APPROVALS ROUTING                                                                                     |                   |             |                                               |                        |              |                   |                                     |                |                                                     |                     |                                                                          |                                            |                   |           |  |
| APPROVER                                                                                                  |                   |             | APPROVAL<br>REQUIRED                          | APPROVER NAME          |              | APPRO             | OVAL STATUS                         |                | APPROVED<br>ON                                      |                     | NOTES                                                                    |                                            |                   |           |  |
| PHASE II MANAGEMENT (US - DL)                                                                             |                   | $\boxtimes$ | T. DAVIDSON                                   |                        | A            | PROVED 02/20/2023 |                                     |                |                                                     |                     |                                                                          |                                            |                   |           |  |
| PHASE II PROD DEV (US - NY)                                                                               |                   | Y)          | $\boxtimes$                                   | L. HUNT                |              | A                 | PPROVED                             | /ED 02/20/2023 |                                                     |                     |                                                                          |                                            |                   |           |  |
| MANAGEMENT (M)                                                                                            | MANAGEMENT (MX)   |             | $\boxtimes$                                   | L. MONTEJO             |              | AI                | PPROVED                             | 03/06/2023     |                                                     |                     |                                                                          |                                            |                   |           |  |
| QC / ENG (MX)                                                                                             | QC / ENG (MX)     |             |                                               | H. AMEZQUITA           |              |                   | PPROVED                             | 02/20/2023     |                                                     |                     |                                                                          |                                            |                   |           |  |

## PICTURES, DRAWINGS, ETC.