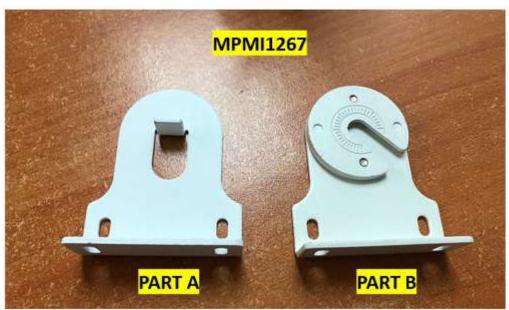

## **ENGINEERING CHANGE ORDER**

| REQUEST DATE                                                                                               | 3/31/             | 2020                                                                   | REQUEST                                                                                                                                             | H. AMEZQUITA                |                 |                 | REQUESTED<br>RELEASE DATE                     |                | 4/3/2020                                      |          | ECO # ECO-000     |     | 007                                                                                                           |                  |             |
|------------------------------------------------------------------------------------------------------------|-------------------|------------------------------------------------------------------------|-----------------------------------------------------------------------------------------------------------------------------------------------------|-----------------------------|-----------------|-----------------|-----------------------------------------------|----------------|-----------------------------------------------|----------|-------------------|-----|---------------------------------------------------------------------------------------------------------------|------------------|-------------|
| AFFECTED PRODUC                                                                                            | CT LINES          | МОТО                                                                   | IZED ROMAN SHADES (A-OK MOTOR ONLY)                                                                                                                 |                             |                 |                 |                                               |                |                                               |          |                   |     |                                                                                                               |                  |             |
| REASON FOR CHANGE MODIFY BOM TO CURRENT USE OF BRACKETS IN MOTORIZED VERSION OF ROMAN SHADES (A-OK MOTORS) |                   |                                                                        |                                                                                                                                                     |                             |                 |                 |                                               |                |                                               |          |                   |     |                                                                                                               |                  |             |
| DESCRIPTION OF C                                                                                           | HANGE             |                                                                        | NT BOM FOR A-OK MOTORIZED ROMAN SHADES CALL FOR 1 EA OF MPMI1267.<br>FO CHANGE TO 2 EA OF MPMI1311 TO ADJUST TO ACTUAL USAGE OF BRACKETS PER SHADE. |                             |                 |                 |                                               |                |                                               |          |                   |     |                                                                                                               |                  |             |
| COST IMPACT N/A: MPMI1267 = \$1 USD EA, MPMI1311 = \$0.50 USD EA                                           |                   |                                                                        |                                                                                                                                                     |                             |                 |                 |                                               |                |                                               |          |                   |     |                                                                                                               |                  |             |
| DOCUMENT /<br>PART NUMBER                                                                                  | OLD<br>REV        | NEW<br>REV                                                             | DOCUMENT/ PART DESCRIPTION CHANGE DE                                                                                                                |                             |                 |                 |                                               |                |                                               | DESCRIPT | TION              | F   | FORM, FIT, OR FUNCTION AFFECTED Yes, or No (OSE AS IS) (REWORK) (SCRAP) (OBSOLETE) (RETURN TO VENDOR) (OTHER) |                  |             |
| MPMI1267                                                                                                   |                   | N/A                                                                    | SET DE BRACKETS PARA MOTOR BATERIA                                                                                                                  |                             |                 |                 |                                               |                | REMOVE FROM BOM (A-OK MOTORIZED ROMAN SHADES) |          |                   |     | NO N/A                                                                                                        |                  |             |
| MPMI1311                                                                                                   |                   | N/A                                                                    | SINGLE BRACKET                                                                                                                                      | AOK, MOTORIZED SHADE, WHITE |                 |                 | ADD 2 EA TO BOM (A-OK MOTORIZED ROMAN SHADES) |                |                                               |          | NO                | N/A |                                                                                                               |                  |             |
|                                                                                                            |                   |                                                                        |                                                                                                                                                     |                             |                 |                 |                                               |                |                                               |          |                   |     |                                                                                                               |                  |             |
|                                                                                                            |                   |                                                                        |                                                                                                                                                     |                             |                 |                 |                                               |                |                                               |          |                   |     |                                                                                                               |                  |             |
| ADDITIONAL<br>INFORMATIO                                                                                   | CHANGE            | E ONLY APPLICABLE TO MOTORIZED ROMAN SHADE WITH A-OK MOTOR (MPMI1063). |                                                                                                                                                     |                             |                 |                 |                                               |                |                                               |          |                   |     |                                                                                                               |                  |             |
| AFFECTED DOCUMENTS / PROCESSES (CHECK ALL THAT APPLY)                                                      |                   |                                                                        |                                                                                                                                                     |                             |                 |                 |                                               |                |                                               |          |                   |     |                                                                                                               |                  |             |
| BOM / CONFIG                                                                                               | PRODUC<br>PART SI | . I X                                                                  | QC<br>CHECKLIS                                                                                                                                      | т                           | PART<br>DRAWING |                 | ASSEMBLY<br>DRAWING                           |                | INSTR<br>SHEET                                |          | PROCE<br>VISUAL A |     | IXII                                                                                                          | WORK<br>RUCTIONS | $\boxtimes$ |
| ECO APPROVALS ROUTING                                                                                      |                   |                                                                        |                                                                                                                                                     |                             |                 |                 |                                               |                |                                               |          |                   |     |                                                                                                               |                  |             |
| APPROVER                                                                                                   |                   |                                                                        | APPROVAL<br>REQUIRED                                                                                                                                | APPROVER NAME               |                 | APPROVAL STATUS |                                               | APPROVED<br>ON |                                               | NOTES    |                   |     |                                                                                                               |                  |             |
| PHASE II MANAGEMENT (US - DL)                                                                              |                   |                                                                        | $\boxtimes$                                                                                                                                         | T. DAVIDSON                 |                 | APPROVED        |                                               | 03/31/2020     |                                               |          |                   |     |                                                                                                               |                  |             |
| PHASE II PROD DEV (US - NY)                                                                                |                   |                                                                        | $\boxtimes$                                                                                                                                         | L. HUNT                     |                 | APPROVED        |                                               | 05/04/2020     |                                               |          |                   |     |                                                                                                               |                  |             |
| MANAGEMENT (MX)                                                                                            |                   |                                                                        | $\boxtimes$                                                                                                                                         | L. MONTEJO                  |                 | APPROVED        |                                               | 05/04/2020     |                                               |          |                   |     |                                                                                                               |                  |             |
| QC / ENG (MX)                                                                                              | QC / ENG (MX)     |                                                                        |                                                                                                                                                     | H. AMEZQUITA                |                 | APPROVI         | ED                                            | 03/31/2020     |                                               |          |                   |     |                                                                                                               |                  |             |
| IT (MX)                                                                                                    |                   |                                                                        | $\boxtimes$                                                                                                                                         | E. CASTELLANOS              |                 | APPROVI         | /ED 04/03/2020                                |                |                                               |          |                   |     |                                                                                                               |                  |             |
| PRODUCTION (MX)                                                                                            |                   |                                                                        |                                                                                                                                                     |                             |                 |                 |                                               |                |                                               |          |                   |     |                                                                                                               |                  |             |
| MATERIALS (MX)                                                                                             |                   |                                                                        |                                                                                                                                                     |                             |                 |                 |                                               |                |                                               |          |                   |     |                                                                                                               |                  |             |

## PICTURES, DRAWINGS, ETC.