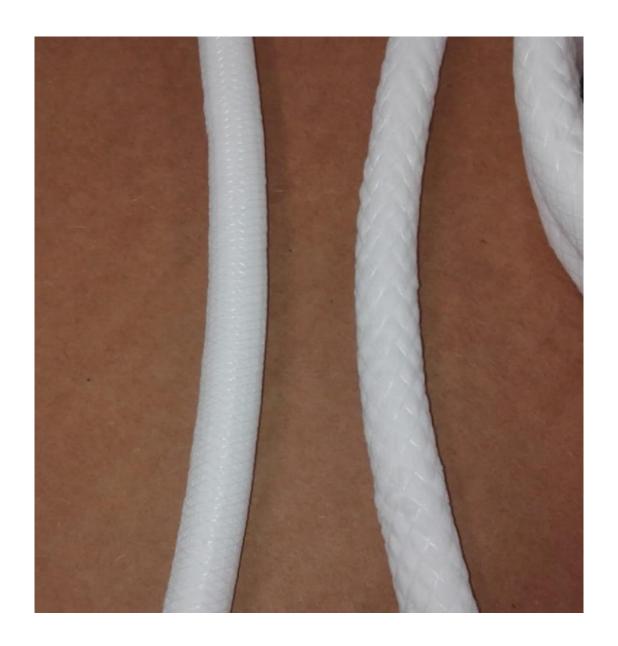

## **ENGINEERING CHANGE ORDER**

| REQUEST DATE                                                                                            | 4/6/2022         |   |                                     | REQUESTED I      | ED BY H. AMEZQUITA |                  | REQUESTED<br>RELEASE DATE |                                                                                                     | 4/12/2022 <b>EC</b> |                | ECO# | CO # ECO-00053                                      |  |                                                                                     |  |  |
|---------------------------------------------------------------------------------------------------------|------------------|---|-------------------------------------|------------------|--------------------|------------------|---------------------------|-----------------------------------------------------------------------------------------------------|---------------------|----------------|------|-----------------------------------------------------|--|-------------------------------------------------------------------------------------|--|--|
| AFFECTED PRODUCT LINES UPHOLSTERED CORNICE BOARDS                                                       |                  |   |                                     |                  |                    |                  |                           |                                                                                                     |                     |                |      |                                                     |  |                                                                                     |  |  |
| REASON FOR CHANGE SUPPLIER AND SPEC CHANGE FOR MPCF0048                                                 |                  |   |                                     |                  |                    |                  |                           |                                                                                                     |                     |                |      |                                                     |  |                                                                                     |  |  |
| DESCRIPTION OF CHANGE  NEW WELTING FROM SAILRITE HAS BETTER QUALITY AND CAN IMPROVE WELTING ON PRODUCTS |                  |   |                                     |                  |                    |                  |                           |                                                                                                     |                     |                |      |                                                     |  |                                                                                     |  |  |
| COST IMPACT N/A                                                                                         |                  |   |                                     |                  |                    |                  |                           |                                                                                                     |                     |                |      |                                                     |  |                                                                                     |  |  |
| DOCUMENT / OLD NEW PART NUMBER REV REV                                                                  |                  |   | DOCUMENT/ PART DESCRIPTION          |                  |                    |                  |                           | CHANGE DESCRIPTION                                                                                  |                     |                |      | FORM, FIT, OR<br>FUNCTION<br>AFFECTED<br>Yes, or No |  | PART DISPOSITION (USE AS IS) (REWORK) (SCRAP) (OBSOLETE) (RETURN TO VENDOR) (OTHER) |  |  |
| MPCF0048 -                                                                                              |                  | - | MEDIUM WELT CORD 1/2" (240YDS ROLL) |                  |                    |                  |                           | CHANGE DESCRIPTION TO:  WELT CORD, MEDIUM 1/2" 107037-360 (360YD RL), WHITE  NEW SUPPLIER: SAILRITE |                     |                |      | NO                                                  |  | N/A                                                                                 |  |  |
|                                                                                                         |                  |   |                                     |                  |                    |                  |                           |                                                                                                     |                     |                |      |                                                     |  |                                                                                     |  |  |
| ADDITIONAL INFORMATION                                                                                  |                  |   |                                     |                  |                    |                  |                           |                                                                                                     |                     |                |      |                                                     |  |                                                                                     |  |  |
| AFFECTED DOCUMENTS / PROCESSES (CHECK ALL THAT APPLY)                                                   |                  |   |                                     |                  |                    |                  |                           |                                                                                                     |                     |                |      |                                                     |  |                                                                                     |  |  |
| BOM / CONFIG                                                                                            | PRODU<br>PART SI |   | $\boxtimes$                         | QC<br>CHECKLIST  | PART DRAWING       | ASSEMB<br>DRAWIN |                           | INSTR SHEET                                                                                         |                     | PROC<br>VISUAL |      |                                                     |  | WORK RUCTIONS                                                                       |  |  |
| ECO APPROVALS ROUTING                                                                                   |                  |   |                                     |                  |                    |                  |                           |                                                                                                     |                     |                |      |                                                     |  |                                                                                     |  |  |
| APPROVER                                                                                                |                  |   |                                     | PROVAL<br>QUIRED | APPROVER NAME      | APPROVAL STATUS  |                           | APPROVED<br>ON                                                                                      |                     | NOTES          |      |                                                     |  |                                                                                     |  |  |
| PHASE II MANAGEMENT (US - DL)                                                                           |                  |   |                                     | $\boxtimes$      | T. DAVIDSON        |                  | APPROVED/                 |                                                                                                     | 04/06/2022          |                |      |                                                     |  |                                                                                     |  |  |
| PHASE II PROD DEV (US - NY)                                                                             |                  |   |                                     | $\boxtimes$      | L. HUNT            |                  | APPROVED                  |                                                                                                     | 04/06/2022          |                |      |                                                     |  |                                                                                     |  |  |
| MANAGEMENT (MX)                                                                                         |                  |   |                                     | $\boxtimes$      | L. MONTEJO         | APPR             | APPROVED                  |                                                                                                     | 04/06/2022          |                |      |                                                     |  |                                                                                     |  |  |
| QC / ENG (MX)                                                                                           |                  |   |                                     | $\boxtimes$      | H. AMEZQUITA       |                  | APPROVED                  |                                                                                                     | 04/06/2022          |                |      |                                                     |  |                                                                                     |  |  |
| IT (MX)                                                                                                 |                  |   |                                     |                  | E. CASTELLANOS     |                  | OVED                      | 04/06/2022                                                                                          |                     |                |      |                                                     |  |                                                                                     |  |  |
| PRODUCTION (MX)                                                                                         |                  |   |                                     |                  |                    |                  |                           |                                                                                                     |                     |                |      |                                                     |  |                                                                                     |  |  |
| MATERIALS (MX)                                                                                          |                  |   |                                     |                  |                    |                  |                           |                                                                                                     |                     |                |      |                                                     |  |                                                                                     |  |  |

## PICTURES, DRAWINGS, ETC.