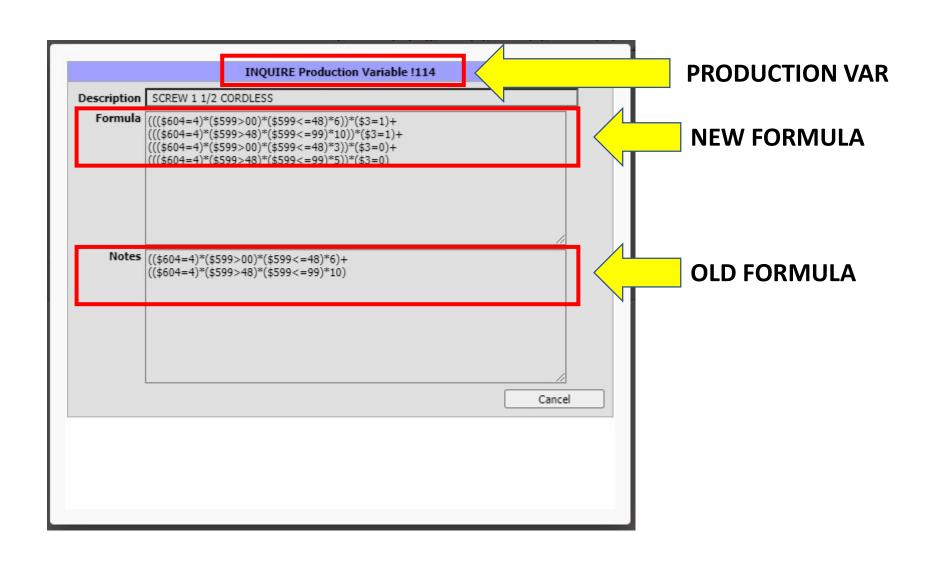

## **ENGINEERING CHANGE ORDER**

| REQUEST DATE                                                                     | 11/20             | )/2020     | REQUEST                                                                                                                                           | STED BY H. AMEZQUITA              |                 |                 | REQUESTED<br>RELEASE DATE |                | 11/27/2020                                                   |            | ECO # ECO-000  |         | -00020                                            |     |             |
|----------------------------------------------------------------------------------|-------------------|------------|---------------------------------------------------------------------------------------------------------------------------------------------------|-----------------------------------|-----------------|-----------------|---------------------------|----------------|--------------------------------------------------------------|------------|----------------|---------|---------------------------------------------------|-----|-------------|
| AFFECTED PRODUCT LINES ZEBRA SHAD                                                |                   |            | SHADES (CORDLI                                                                                                                                    | ADES (CORDLESS AND STANDARD ONLY) |                 |                 |                           |                |                                                              |            |                |         |                                                   |     |             |
| REASON FOR CHANGE REMOVE EXTENSION BRACKETS FROM INSTALLATION KITS FOR IM SHADES |                   |            |                                                                                                                                                   |                                   |                 |                 |                           |                |                                                              |            |                |         |                                                   |     |             |
| DESCRIPTION OF C                                                                 | HANGE             |            | D CONFUSION AND INSTALLATION ISSUES. REMOVE EXTENSION BRACKET (MPMI0716) FROM INSTALLATION KITS FOR ALL ZEBRA CORDLESS AND RD INSIDE MOUNT SHADES |                                   |                 |                 |                           |                |                                                              |            |                |         |                                                   |     |             |
| COST IMPACT N/A                                                                  |                   |            |                                                                                                                                                   |                                   |                 |                 |                           |                |                                                              |            |                |         |                                                   |     |             |
| DOCUMENT /<br>PART NUMBER                                                        | OLD<br>REV        | NEW<br>REV | DOCUMENT/ PART DESCRIPTION                                                                                                                        |                                   |                 |                 |                           |                | CHANGE DESCRIPTION                                           |            |                |         | DRM, FIT, C<br>FUNCTION<br>AFFECTED<br>Yes, or No | (   |             |
| MPMI0716                                                                         |                   |            | NEW WALLS MOUNT BRACKET WITH BOLT & NUT                                                                                                           |                                   |                 |                 |                           |                | REMOVE FROM BOM – INSIDE<br>MOUNT (IM) SHADES INST KITS.     |            |                |         | NO                                                | N/A |             |
| MPMI0025                                                                         |                   |            | SCREW 1 1/2 " ACERO ZINCADA                                                                                                                       |                                   |                 |                 |                           |                | CHANGE USAGE IN BOM – INSIDE<br>MOUNT (IM) SHADES INST KITS. |            |                |         | NO                                                | N/A |             |
| ADDITIONAL SEE PRODUCTION VARIABLES FORMULAS IN PAGE 3 TO 6.  INFORMATION        |                   |            |                                                                                                                                                   |                                   |                 |                 |                           |                |                                                              |            |                |         |                                                   |     |             |
| AFFECTED DOCUMENTS / PROCESSES (CHECK ALL THAT APPLY)                            |                   |            |                                                                                                                                                   |                                   |                 |                 |                           |                |                                                              |            |                |         |                                                   |     |             |
| BOM / CONFIG                                                                     | PRODUC<br>PART SE | 1   1      | QC CHECKLIS                                                                                                                                       |                                   | PART<br>DRAWING |                 | ASSEMBLY<br>DRAWING       |                | INS<br>SHE                                                   | l IX       | PROC<br>VISUAL | I IXI I |                                                   |     | $\boxtimes$ |
| ECO APPROVALS ROUTING                                                            |                   |            |                                                                                                                                                   |                                   |                 |                 |                           |                |                                                              |            |                |         |                                                   |     |             |
| APPROVER                                                                         |                   |            | APPROVAL<br>REQUIRED                                                                                                                              | APPROVER NAME                     |                 | APPROVAL STATUS |                           | APPROVED<br>ON |                                                              |            | NOTES          |         |                                                   |     |             |
| PHASE II MANAGEMENT (US - DL)                                                    |                   |            | $\boxtimes$                                                                                                                                       |                                   | T. DAVIDSON     |                 | APPROVED                  |                | 11/23/2020                                                   |            |                |         |                                                   |     |             |
| PHASE II PROD DEV (US - NY)                                                      |                   |            | $\boxtimes$                                                                                                                                       | L. HUNT                           |                 | APPROVED        |                           | 11/23/2020     |                                                              |            |                |         |                                                   |     |             |
| MANAGEMENT (MX)                                                                  |                   |            | $\boxtimes$                                                                                                                                       |                                   | L. MONTEJO      |                 | APPROVED 1                |                | 11/                                                          | 11/25/2020 |                |         |                                                   |     |             |
| QC / ENG (MX)                                                                    |                   |            |                                                                                                                                                   | H. AMEZQUITA                      |                 | APPROVED        |                           |                | 11/23/2020                                                   |            |                |         |                                                   |     |             |
| IT (MX)                                                                          |                   |            |                                                                                                                                                   | E. CASTELLANOS                    |                 | APPROVI         | D 11/24/2020              |                |                                                              |            |                |         |                                                   |     |             |
| PRODUCTION (MX)                                                                  |                   |            |                                                                                                                                                   |                                   |                 |                 |                           |                |                                                              |            |                |         |                                                   |     |             |
| MATERIALS (MX)                                                                   |                   |            |                                                                                                                                                   |                                   |                 |                 |                           |                |                                                              |            |                |         |                                                   |     |             |