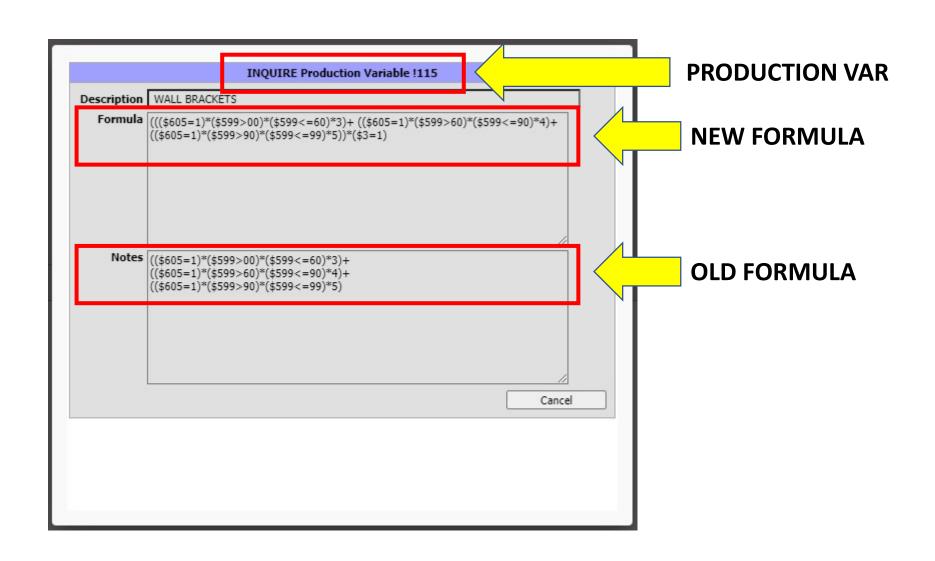

## **ENGINEERING CHANGE ORDER**

| REQUEST DATE                                                                     | 11/20             | )/2020     | REQUEST                                                                                                                                           | STED BY H. AMEZQUITA              |                 |                 | REQUESTED<br>RELEASE DATE |                | 11/27/2020                                                   |            | ECO # ECO-000  |         | -00020                                            |     |             |
|----------------------------------------------------------------------------------|-------------------|------------|---------------------------------------------------------------------------------------------------------------------------------------------------|-----------------------------------|-----------------|-----------------|---------------------------|----------------|--------------------------------------------------------------|------------|----------------|---------|---------------------------------------------------|-----|-------------|
| AFFECTED PRODUCT LINES ZEBRA SHAD                                                |                   |            | SHADES (CORDLI                                                                                                                                    | ADES (CORDLESS AND STANDARD ONLY) |                 |                 |                           |                |                                                              |            |                |         |                                                   |     |             |
| REASON FOR CHANGE REMOVE EXTENSION BRACKETS FROM INSTALLATION KITS FOR IM SHADES |                   |            |                                                                                                                                                   |                                   |                 |                 |                           |                |                                                              |            |                |         |                                                   |     |             |
| DESCRIPTION OF C                                                                 | HANGE             |            | D CONFUSION AND INSTALLATION ISSUES. REMOVE EXTENSION BRACKET (MPMI0716) FROM INSTALLATION KITS FOR ALL ZEBRA CORDLESS AND RD INSIDE MOUNT SHADES |                                   |                 |                 |                           |                |                                                              |            |                |         |                                                   |     |             |
| COST IMPACT N/A                                                                  |                   |            |                                                                                                                                                   |                                   |                 |                 |                           |                |                                                              |            |                |         |                                                   |     |             |
| DOCUMENT /<br>PART NUMBER                                                        | OLD<br>REV        | NEW<br>REV | DOCUMENT/ PART DESCRIPTION                                                                                                                        |                                   |                 |                 |                           |                | CHANGE DESCRIPTION                                           |            |                |         | DRM, FIT, C<br>FUNCTION<br>AFFECTED<br>Yes, or No | (   |             |
| MPMI0716                                                                         |                   |            | NEW WALLS MOUNT BRACKET WITH BOLT & NUT                                                                                                           |                                   |                 |                 |                           |                | REMOVE FROM BOM – INSIDE<br>MOUNT (IM) SHADES INST KITS.     |            |                |         | NO                                                | N/A |             |
| MPMI0025                                                                         |                   |            | SCREW 1 1/2 " ACERO ZINCADA                                                                                                                       |                                   |                 |                 |                           |                | CHANGE USAGE IN BOM – INSIDE<br>MOUNT (IM) SHADES INST KITS. |            |                |         | NO                                                | N/A |             |
| ADDITIONAL SEE PRODUCTION VARIABLES FORMULAS IN PAGE 3 TO 6.  INFORMATION        |                   |            |                                                                                                                                                   |                                   |                 |                 |                           |                |                                                              |            |                |         |                                                   |     |             |
| AFFECTED DOCUMENTS / PROCESSES (CHECK ALL THAT APPLY)                            |                   |            |                                                                                                                                                   |                                   |                 |                 |                           |                |                                                              |            |                |         |                                                   |     |             |
| BOM / CONFIG                                                                     | PRODUC<br>PART SE | 1   1      | QC CHECKLIS                                                                                                                                       |                                   | PART<br>DRAWING |                 | ASSEMBLY<br>DRAWING       |                | INS<br>SHE                                                   | l IX       | PROC<br>VISUAL | I IXI I |                                                   |     | $\boxtimes$ |
| ECO APPROVALS ROUTING                                                            |                   |            |                                                                                                                                                   |                                   |                 |                 |                           |                |                                                              |            |                |         |                                                   |     |             |
| APPROVER                                                                         |                   |            | APPROVAL<br>REQUIRED                                                                                                                              | APPROVER NAME                     |                 | APPROVAL STATUS |                           | APPROVED<br>ON |                                                              |            | NOTES          |         |                                                   |     |             |
| PHASE II MANAGEMENT (US - DL)                                                    |                   |            | $\boxtimes$                                                                                                                                       |                                   | T. DAVIDSON     |                 | APPROVED                  |                | 11/23/2020                                                   |            |                |         |                                                   |     |             |
| PHASE II PROD DEV (US - NY)                                                      |                   |            | $\boxtimes$                                                                                                                                       | L. HUNT                           |                 | APPROVED        |                           | 11/23/2020     |                                                              |            |                |         |                                                   |     |             |
| MANAGEMENT (MX)                                                                  |                   |            | $\boxtimes$                                                                                                                                       |                                   | L. MONTEJO      |                 | APPROVED 1                |                | 11/                                                          | 11/25/2020 |                |         |                                                   |     |             |
| QC / ENG (MX)                                                                    |                   |            |                                                                                                                                                   | H. AMEZQUITA                      |                 | APPROVED        |                           |                | 11/23/2020                                                   |            |                |         |                                                   |     |             |
| IT (MX)                                                                          |                   |            |                                                                                                                                                   | E. CASTELLANOS                    |                 | APPROVI         | D 11/24/2020              |                |                                                              |            |                |         |                                                   |     |             |
| PRODUCTION (MX)                                                                  |                   |            |                                                                                                                                                   |                                   |                 |                 |                           |                |                                                              |            |                |         |                                                   |     |             |
| MATERIALS (MX)                                                                   |                   |            |                                                                                                                                                   |                                   |                 |                 |                           |                |                                                              |            |                |         |                                                   |     |             |