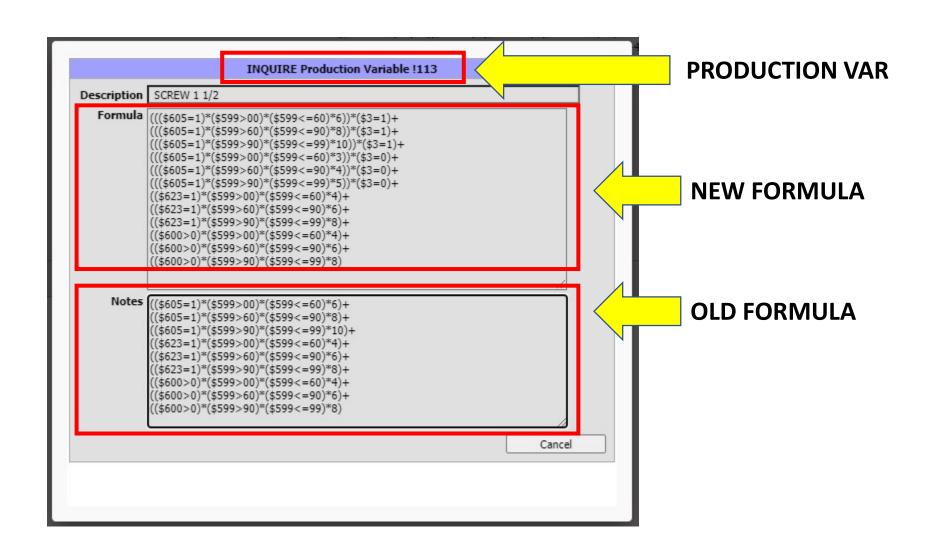

## **ENGINEERING CHANGE ORDER**

| REQUEST DATE                                                                     | 11/20             | )/2020     | REQUEST                                                                                                                                           | STED BY H. AMEZQUITA              |                 |                 | REQUESTED<br>RELEASE DATE |                | 11/27/2020                                                   |            | ECO # ECO-000  |         | -00020                                            |     |             |
|----------------------------------------------------------------------------------|-------------------|------------|---------------------------------------------------------------------------------------------------------------------------------------------------|-----------------------------------|-----------------|-----------------|---------------------------|----------------|--------------------------------------------------------------|------------|----------------|---------|---------------------------------------------------|-----|-------------|
| AFFECTED PRODUCT LINES ZEBRA SHAD                                                |                   |            | SHADES (CORDLI                                                                                                                                    | ADES (CORDLESS AND STANDARD ONLY) |                 |                 |                           |                |                                                              |            |                |         |                                                   |     |             |
| REASON FOR CHANGE REMOVE EXTENSION BRACKETS FROM INSTALLATION KITS FOR IM SHADES |                   |            |                                                                                                                                                   |                                   |                 |                 |                           |                |                                                              |            |                |         |                                                   |     |             |
| DESCRIPTION OF C                                                                 | HANGE             |            | D CONFUSION AND INSTALLATION ISSUES. REMOVE EXTENSION BRACKET (MPMI0716) FROM INSTALLATION KITS FOR ALL ZEBRA CORDLESS AND RD INSIDE MOUNT SHADES |                                   |                 |                 |                           |                |                                                              |            |                |         |                                                   |     |             |
| COST IMPACT N/A                                                                  |                   |            |                                                                                                                                                   |                                   |                 |                 |                           |                |                                                              |            |                |         |                                                   |     |             |
| DOCUMENT /<br>PART NUMBER                                                        | OLD<br>REV        | NEW<br>REV | DOCUMENT/ PART DESCRIPTION                                                                                                                        |                                   |                 |                 |                           |                | CHANGE DESCRIPTION                                           |            |                |         | DRM, FIT, C<br>FUNCTION<br>AFFECTED<br>Yes, or No | (   |             |
| MPMI0716                                                                         |                   |            | NEW WALLS MOUNT BRACKET WITH BOLT & NUT                                                                                                           |                                   |                 |                 |                           |                | REMOVE FROM BOM – INSIDE<br>MOUNT (IM) SHADES INST KITS.     |            |                |         | NO                                                | N/A |             |
| MPMI0025                                                                         |                   |            | SCREW 1 1/2 " ACERO ZINCADA                                                                                                                       |                                   |                 |                 |                           |                | CHANGE USAGE IN BOM – INSIDE<br>MOUNT (IM) SHADES INST KITS. |            |                |         | NO                                                | N/A |             |
| ADDITIONAL SEE PRODUCTION VARIABLES FORMULAS IN PAGE 3 TO 6.  INFORMATION        |                   |            |                                                                                                                                                   |                                   |                 |                 |                           |                |                                                              |            |                |         |                                                   |     |             |
| AFFECTED DOCUMENTS / PROCESSES (CHECK ALL THAT APPLY)                            |                   |            |                                                                                                                                                   |                                   |                 |                 |                           |                |                                                              |            |                |         |                                                   |     |             |
| BOM / CONFIG                                                                     | PRODUC<br>PART SE | 1   1      | QC CHECKLIS                                                                                                                                       |                                   | PART<br>DRAWING |                 | ASSEMBLY<br>DRAWING       |                | INS<br>SHE                                                   | l IX       | PROC<br>VISUAL | I IXI I |                                                   |     | $\boxtimes$ |
| ECO APPROVALS ROUTING                                                            |                   |            |                                                                                                                                                   |                                   |                 |                 |                           |                |                                                              |            |                |         |                                                   |     |             |
| APPROVER                                                                         |                   |            | APPROVAL<br>REQUIRED                                                                                                                              | APPROVER NAME                     |                 | APPROVAL STATUS |                           | APPROVED<br>ON |                                                              |            | NOTES          |         |                                                   |     |             |
| PHASE II MANAGEMENT (US - DL)                                                    |                   |            | $\boxtimes$                                                                                                                                       |                                   | T. DAVIDSON     |                 | APPROVED                  |                | 11/23/2020                                                   |            |                |         |                                                   |     |             |
| PHASE II PROD DEV (US - NY)                                                      |                   |            | $\boxtimes$                                                                                                                                       | L. HUNT                           |                 | APPROVED        |                           | 11/23/2020     |                                                              |            |                |         |                                                   |     |             |
| MANAGEMENT (MX)                                                                  |                   |            | $\boxtimes$                                                                                                                                       |                                   | L. MONTEJO      |                 | APPROVED 1                |                | 11/                                                          | 11/25/2020 |                |         |                                                   |     |             |
| QC / ENG (MX)                                                                    |                   |            |                                                                                                                                                   | H. AMEZQUITA                      |                 | APPROVED        |                           |                | 11/23/2020                                                   |            |                |         |                                                   |     |             |
| IT (MX)                                                                          |                   |            |                                                                                                                                                   | E. CASTELLANOS                    |                 | APPROVI         | D 11/24/2020              |                |                                                              |            |                |         |                                                   |     |             |
| PRODUCTION (MX)                                                                  |                   |            |                                                                                                                                                   |                                   |                 |                 |                           |                |                                                              |            |                |         |                                                   |     |             |
| MATERIALS (MX)                                                                   |                   |            |                                                                                                                                                   |                                   |                 |                 |                           |                |                                                              |            |                |         |                                                   |     |             |