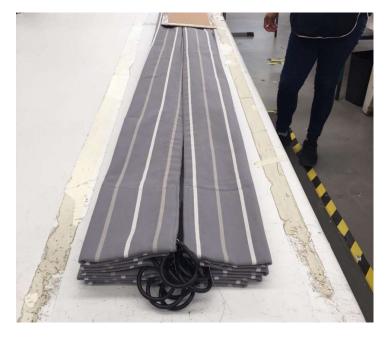

#### PHOTO OF NONCONFORMITY

#### CHANGE: FOLD CONSISTENT TO THE WAY THE DRAPE HANGS FROM ROD