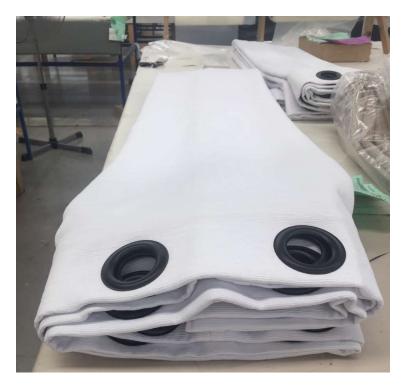

----------------|-------------|--------------------------------|--|--|--|--|
| BOM / CONFIG        |             | VILL BE MODIFIED BY IT (MX)    |  |  |  |  |
| PRODUCT / PART SPEC | $\boxtimes$ | WILL BE MODIFIED QC / ENG (MX) |  |  |  |  |
| QC CHECKLIST        | $\boxtimes$ | WILL BE MODIFIED QC / ENG (MX) |  |  |  |  |
| PART DRAWING        |             | WILL BE MODIFIED QC / ENG (MX) |  |  |  |  |
| ASSEMBLY DRAWING    |             | WILL BE MODIFIED QC / ENG (MX) |  |  |  |  |
| INSTR SHEET         |             | WILL BE MODIFIED QC / ENG (MX) |  |  |  |  |
| PROCESS VISUAL AIDS | $\boxtimes$ | WILL BE MODIFIED QC / ENG (MX) |  |  |  |  |
| WORK INSTRUCTIONS   | $\boxtimes$ | WILL BE MODIFIED QC / ENG (MX) |  |  |  |  |

## PICTURES, DRAWINGS, ETC.

#### PHOTO OF NONCONFORMITY



### CHANGE: FOLD CONSISTENT TO THE WAY THE DRAPE HANGS FROM ROD



#### PHOTO OF NONCONFORMITY

#### CHANGE: FOLD CONSISTENT TO THE WAY THE DRAPE HANGS FROM ROD





## Visual instruction to be implemented for QC Auditors and Operators.