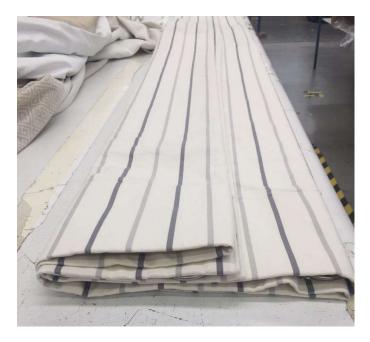

ODUCT / PART SPEC | $\boxtimes$ | WILL BE MODIFIED QC / ENG (MX) |  |  |  |  |
| QC CHECKLIST        | $\boxtimes$ | WILL BE MODIFIED QC / ENG (MX) |  |  |  |  |
| PART DRAWING        |             | WILL BE MODIFIED QC / ENG (MX) |  |  |  |  |
| ASSEMBLY DRAWING    |             | WILL BE MODIFIED QC / ENG (MX) |  |  |  |  |
| INSTR SHEET         |             | WILL BE MODIFIED QC / ENG (MX) |  |  |  |  |
| PROCESS VISUAL AIDS | $\boxtimes$ | WILL BE MODIFIED QC / ENG (MX) |  |  |  |  |
| WORK INSTRUCTIONS   | $\boxtimes$ | WILL BE MODIFIED QC / ENG (MX) |  |  |  |  |

## PICTURES, DRAWINGS, ETC.

#### PHOTO OF NONCONFORMITY



### CHANGE: FOLD CONSISTENT TO THE WAY THE DRAPE HANGS FROM ROD



#### PHOTO OF NONCONFORMITY

#### CHANGE: FOLD CONSISTENT TO THE WAY THE DRAPE HANGS FROM ROD





## Visual instruction to be implemented for QC Auditors and Operators.