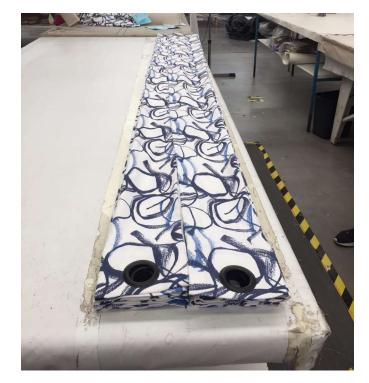

--|--|--|
| BOM / CONFIG        |             | VILL BE MODIFIED BY IT (MX)    |  |  |  |  |
| PRODUCT / PART SPEC | $\boxtimes$ | WILL BE MODIFIED QC / ENG (MX) |  |  |  |  |
| QC CHECKLIST        | $\boxtimes$ | WILL BE MODIFIED QC / ENG (MX) |  |  |  |  |
| PART DRAWING        |             | WILL BE MODIFIED QC / ENG (MX) |  |  |  |  |
| ASSEMBLY DRAWING    |             | WILL BE MODIFIED QC / ENG (MX) |  |  |  |  |
| INSTR SHEET         |             | WILL BE MODIFIED QC / ENG (MX) |  |  |  |  |
| PROCESS VISUAL AIDS | $\boxtimes$ | WILL BE MODIFIED QC / ENG (MX) |  |  |  |  |
| WORK INSTRUCTIONS   | $\boxtimes$ | WILL BE MODIFIED QC / ENG (MX) |  |  |  |  |

## PICTURES, DRAWINGS, ETC.

#### PHOTO OF NONCONFORMITY



### CHANGE: FOLD CONSISTENT TO THE WAY THE DRAPE HANGS FROM ROD



#### PHOTO OF NONCONFORMITY

#### CHANGE: FOLD CONSISTENT TO THE WAY THE DRAPE HANGS FROM ROD





## Visual instruction to be implemented for QC Auditors and Operators.