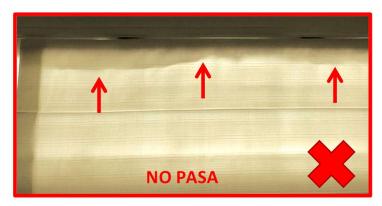

## **CURRENT**

### LA PESTAÑA PARA LA COSTURA DE VELCRO EN LA OPCION CORDLESS DEBERA **QUEDAR MAXIMO 1" LARGO .VER FOTOS:**

AL HACER LA OVER DEBERA QUEDAR TOTALMENTE RECTA

**CALIDAD: REVISAR CON LAMPARAS ENCENDIDAS** 