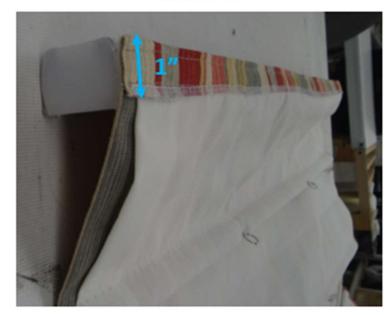

|
|---------------------|-------------|--------------------------------|--|--|--|
| BOM / CONFIG        |             | WILL BE MODIFIED BY IT (MX)    |  |  |  |
| PRODUCT / PART SPEC | $\boxtimes$ | WILL BE MODIFIED QC / ENG (MX) |  |  |  |
| QC CHECKLIST        | $\boxtimes$ | WILL BE MODIFIED QC / ENG (MX) |  |  |  |
| PART DRAWING        |             | WILL BE MODIFIED QC / ENG (MX) |  |  |  |
| ASSEMBLY DRAWING    |             | WILL BE MODIFIED QC / ENG (MX) |  |  |  |
| INSTR SHEET         |             | WILL BE MODIFIED QC / ENG (MX) |  |  |  |
| PROCESS VISUAL AIDS | $\boxtimes$ | WILL BE MODIFIED QC / ENG (MX) |  |  |  |
| WORK INSTRUCTIONS   | $\boxtimes$ | WILL BE MODIFIED QC / ENG (MX) |  |  |  |

#### PICTURES, DRAWINGS, ETC.

## **CURRENT**



# NEW PROPOSAL WITH CHANGE



#### Visual instruction to be implemented for QC Auditors and Operators.

## Hemtack

#### **AYUDA VISUAL**

**ROMANAS** 

**REVISION:** 

FECHA: 20-jul-20 OPERACIÓN: COSTURA DE VELCRO Y MEDIDA FINAL CÓDIGO: FT-AV

**HOJA:** 1 DE 1

### LA PESTAÑA PARA LA COSTURA DE VELCRO EN LA OPCION CORDLESS DEBERA **QUEDAR MAXIMO 1" LARGO .VER FOTOS:**





AL HACER LA OVER DEBERA QUEDAR TOTALMENTE RECTA





**CALIDAD: REVISAR CON LAMPARAS ENCENDIDAS** 

**ELABORÓ:** GLADYS B. PEREZ **AUTORIZÓ:** No. CONSECUTIVO