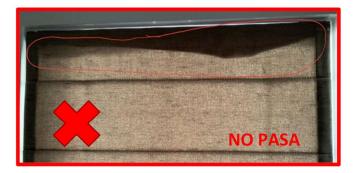

# NEW PROPOSAL WITH CHANGE

### LA PESTAÑA PARA LA COSTURA DE VELCRO EN LA OPCION CORDLESS DEBERA **QUEDAR MAXIMO 1" LARGO .VER FOTOS:**

AL HACER LA OVER DEBERA QUEDAR TOTALMENTE RECTA

**CALIDAD: REVISAR CON LAMPARAS ENCENDIDAS** 