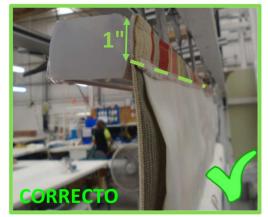

#### **AYUDA VISUAL**

**ROMANAS** 

**REVISION:** 

FECHA: 20-jul-20 OPERACIÓN: COSTURA DE VELCRO Y MEDIDA FINAL CÓDIGO: FT-AV

**HOJA:** 1 DE 1

### LA PESTAÑA PARA LA COSTURA DE VELCRO EN LA OPCION CORDLESS DEBERA **QUEDAR MAXIMO 1" LARGO .VER FOTOS:**

AL HACER LA OVER DEBERA QUEDAR TOTALMENTE RECTA

**CALIDAD: REVISAR CON LAMPARAS ENCENDIDAS** 