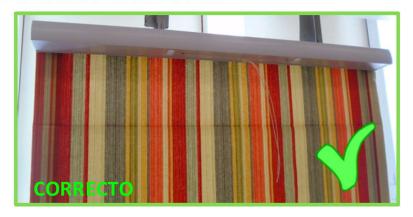

#### **AYUDA VISUAL**

**ROMANAS** 

**REVISION:** 

FECHA: 20-jul-20 OPERACIÓN: COSTURA DE VELCRO Y MEDIDA FINAL CÓDIGO: FT-AV

**HOJA:** 1 DE 1

### LA PESTAÑA PARA LA COSTURA DE VELCRO EN LA OPCION CORDLESS DEBERA **QUEDAR MAXIMO 1" LARGO .VER FOTOS:**

AL HACER LA OVER DEBERA QUEDAR TOTALMENTE RECTA

**CALIDAD: REVISAR CON LAMPARAS ENCENDIDAS** 