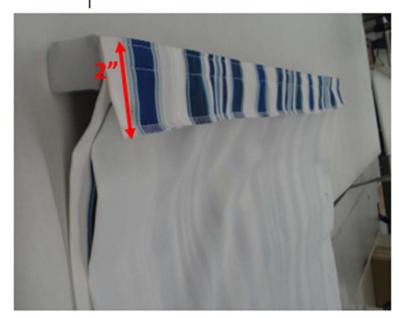

|  |  |  |
|---------------------|-------------|--------------------------------|--|--|--|
| BOM / CONFIG        |             | WILL BE MODIFIED BY IT (MX)    |  |  |  |
| PRODUCT / PART SPEC | $\boxtimes$ | WILL BE MODIFIED QC / ENG (MX) |  |  |  |
| QC CHECKLIST        | $\boxtimes$ | WILL BE MODIFIED QC / ENG (MX) |  |  |  |
| PART DRAWING        |             | WILL BE MODIFIED QC / ENG (MX) |  |  |  |
| ASSEMBLY DRAWING    |             | WILL BE MODIFIED QC / ENG (MX) |  |  |  |
| INSTR SHEET         |             | WILL BE MODIFIED QC / ENG (MX) |  |  |  |
| PROCESS VISUAL AIDS | $\boxtimes$ | WILL BE MODIFIED QC / ENG (MX) |  |  |  |
| WORK INSTRUCTIONS   | $\boxtimes$ | WILL BE MODIFIED QC / ENG (MX) |  |  |  |

#### PICTURES, DRAWINGS, ETC.

## **CURRENT**



# NEW PROPOSAL WITH CHANGE



#### Visual instruction to be implemented for QC Auditors and Operators.

## Hemtack

#### **AYUDA VISUAL**

**ROMANAS** 

**REVISION:** 

FECHA: 20-jul-20 OPERACIÓN: COSTURA DE VELCRO Y MEDIDA FINAL CÓDIGO: FT-AV

**HOJA:** 1 DE 1

### LA PESTAÑA PARA LA COSTURA DE VELCRO EN LA OPCION CORDLESS DEBERA **QUEDAR MAXIMO 1" LARGO .VER FOTOS:**





AL HACER LA OVER DEBERA QUEDAR TOTALMENTE RECTA





**CALIDAD: REVISAR CON LAMPARAS ENCENDIDAS** 

**ELABORÓ:** GLADYS B. PEREZ **AUTORIZÓ:** No. CONSECUTIVO