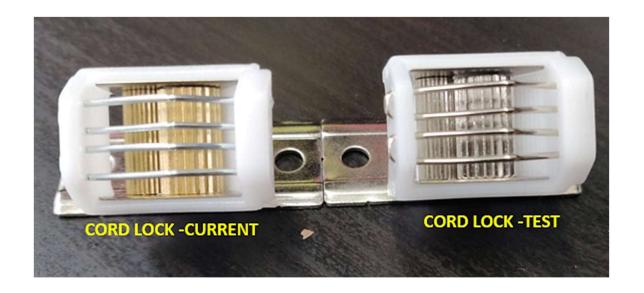

## **ENGINEERING CHANGE ORDER**

| REQUEST DATE                                                                                                                                                                                                                                                       | 7/6/20          | 020                                                                                                                                                                            | REQUEST                                                                                                                                                                                                                  | TED BY H. AMEZQUITA |              |                 | REQUESTED<br>RELEASE DATE                                       |                    | 7/10/2020                                                       |       | ECO#              | CO # ECO-00012 |                                                  |                                                                                     |
|--------------------------------------------------------------------------------------------------------------------------------------------------------------------------------------------------------------------------------------------------------------------|-----------------|--------------------------------------------------------------------------------------------------------------------------------------------------------------------------------|--------------------------------------------------------------------------------------------------------------------------------------------------------------------------------------------------------------------------|---------------------|--------------|-----------------|-----------------------------------------------------------------|--------------------|-----------------------------------------------------------------|-------|-------------------|----------------|--------------------------------------------------|-------------------------------------------------------------------------------------|
| AFFECTED PRODUC                                                                                                                                                                                                                                                    | T LINES         | CORD                                                                                                                                                                           | ED ROMAN SHADES (NO CCO)                                                                                                                                                                                                 |                     |              |                 |                                                                 |                    |                                                                 |       |                   |                |                                                  |                                                                                     |
| REASON FOR CHANGE ELIMINATE METAL DUST PARTICLES - CHANGE FINISHING TO NICKEL-PLATED ON CORD LOCKS – MPMI0013, MPMI0232                                                                                                                                            |                 |                                                                                                                                                                                |                                                                                                                                                                                                                          |                     |              |                 |                                                                 |                    |                                                                 |       |                   |                |                                                  |                                                                                     |
| DECCRIPTION OF CHANCE                                                                                                                                                                                                                                              |                 |                                                                                                                                                                                | HANGE FINISHING TO NICKEL-PLATED ON STANDARD AND LARGE SIZE CORD LOCKS (MPMI0013, MPMI0232) TO ELIMINATE DUST PARTICLES THAT STAIN ABRICS ON ALL CORDED ROMAN SHADES ROMAN SHADES (NOT APPLICABLE FOR CCO ROMAN SHADES). |                     |              |                 |                                                                 |                    |                                                                 |       |                   |                |                                                  |                                                                                     |
| COST IMPACT  LARGE SIZE CORD LOCK MPMI0232: 18.18%c COST INCREASE PER PART - CURRENT COST: \$0.55 USD (EA), NEW COST: \$0.65 USD (EA)  STANDARD SIZE CORD LOCK MPMI0013: 4.82% COST INCREASE PER PART - CURRENT COST: \$0.415 USD (EA), NEW COST: \$0.435 USD (EA) |                 |                                                                                                                                                                                |                                                                                                                                                                                                                          |                     |              |                 |                                                                 |                    |                                                                 |       |                   |                |                                                  |                                                                                     |
| DOCUMENT /<br>PART NUMBER                                                                                                                                                                                                                                          | OLD<br>REV      | NEW<br>REV                                                                                                                                                                     | DOCUMENT/ PART DESCRIPTION                                                                                                                                                                                               |                     |              |                 |                                                                 | CHANGE DESCRIPTION |                                                                 |       |                   | F              | RM, FIT, OR<br>UNCTION<br>AFFECTED<br>Yes, or No | PART DISPOSITION (USE AS IS) (REWORK) (SCRAP) (OBSOLETE) (RETURN TO VENDOR) (OTHER) |
| MPMI0013                                                                                                                                                                                                                                                           | N/A             | N/A                                                                                                                                                                            | CORD LOCKS - STI                                                                                                                                                                                                         |                     |              |                 | CHANGE PART FINISHING<br>FROM: BRASS<br>TO: NICKEL-PLATED BRASS |                    |                                                                 |       | NO                | USE AS IS      |                                                  |                                                                                     |
| MPMI0232                                                                                                                                                                                                                                                           | N/A             | N/A                                                                                                                                                                            | CORD LOCKS - LAI                                                                                                                                                                                                         | RGE SIZE            |              | FRC             |                                                                 |                    | CHANGE PART FINISHING<br>FROM: BRASS<br>TO: NICKEL-PLATED BRASS |       |                   |                | NO                                               | USE AS IS                                                                           |
| ADDITIONAL<br>INFORMATION                                                                                                                                                                                                                                          |                 | EW FINISH CORD LOCK (NICKEL PLATED BRASS) IMMEDIATELY ON ALL TDBU ROMAN SHADES. TE INVENTORY OF CURRENT CORD LOCKS (BRASS ONLY) ON ALL OTHER CORDED ROMAN SHADES ROMAN SHADES. |                                                                                                                                                                                                                          |                     |              |                 |                                                                 |                    |                                                                 |       |                   |                |                                                  |                                                                                     |
| AFFECTED DOCUMENTS / PROCESSES (CHECK ALL THAT APPLY)                                                                                                                                                                                                              |                 |                                                                                                                                                                                |                                                                                                                                                                                                                          |                     |              |                 |                                                                 |                    |                                                                 |       |                   |                |                                                  |                                                                                     |
|                                                                                                                                                                                                                                                                    | PRODUCE PART SE |                                                                                                                                                                                | QC CHECKLIS                                                                                                                                                                                                              |                     | PART DRAWING |                 | ASSEMBLY DRAWING                                                |                    | INSTR SHEET                                                     |       | PROCE<br>VISUAL / |                | WORK INSTRUCTIONS                                |                                                                                     |
| ECO APPROVALS ROUTING                                                                                                                                                                                                                                              |                 |                                                                                                                                                                                |                                                                                                                                                                                                                          |                     |              |                 |                                                                 |                    |                                                                 |       |                   |                |                                                  |                                                                                     |
| APPROVER                                                                                                                                                                                                                                                           |                 |                                                                                                                                                                                | APPROVAL<br>REQUIRED                                                                                                                                                                                                     | APPROVER NAME       |              | APPROVAL STATUS |                                                                 | APPROVED<br>ON     |                                                                 | NOTES |                   |                |                                                  |                                                                                     |
| PHASE II MANAGEMENT (US - DL)                                                                                                                                                                                                                                      |                 |                                                                                                                                                                                | $\boxtimes$                                                                                                                                                                                                              | T. DAVIDSON         |              | APPROVED        |                                                                 | 7/7/2020           |                                                                 |       |                   |                |                                                  |                                                                                     |
| PHASE II PROD DEV (US - NY)                                                                                                                                                                                                                                        |                 |                                                                                                                                                                                | $\boxtimes$                                                                                                                                                                                                              | L. HUNT             |              | APPROVED        |                                                                 | 7/7/2020           |                                                                 |       |                   |                |                                                  |                                                                                     |
| MANAGEMENT (M                                                                                                                                                                                                                                                      | MANAGEMENT (MX) |                                                                                                                                                                                |                                                                                                                                                                                                                          | L. MONTEJO          |              | APPROVED        |                                                                 | 7/9/2020           |                                                                 |       |                   |                |                                                  |                                                                                     |
| QC / ENG (MX)                                                                                                                                                                                                                                                      | QC / ENG (MX)   |                                                                                                                                                                                |                                                                                                                                                                                                                          | H. AMEZQUITA        |              | APPROVED        |                                                                 | 7/7/2020           |                                                                 |       |                   |                |                                                  |                                                                                     |
| IT (MX)                                                                                                                                                                                                                                                            |                 |                                                                                                                                                                                |                                                                                                                                                                                                                          |                     |              |                 |                                                                 |                    |                                                                 |       |                   |                |                                                  |                                                                                     |
| PRODUCTION (MX)                                                                                                                                                                                                                                                    |                 |                                                                                                                                                                                |                                                                                                                                                                                                                          |                     |              |                 |                                                                 |                    |                                                                 |       |                   |                |                                                  |                                                                                     |
| MATERIALS (MX)                                                                                                                                                                                                                                                     |                 |                                                                                                                                                                                |                                                                                                                                                                                                                          |                     |              |                 |                                                                 |                    |                                                                 |       |                   |                |                                                  |                                                                                     |

## PICTURES, DRAWINGS, ETC.