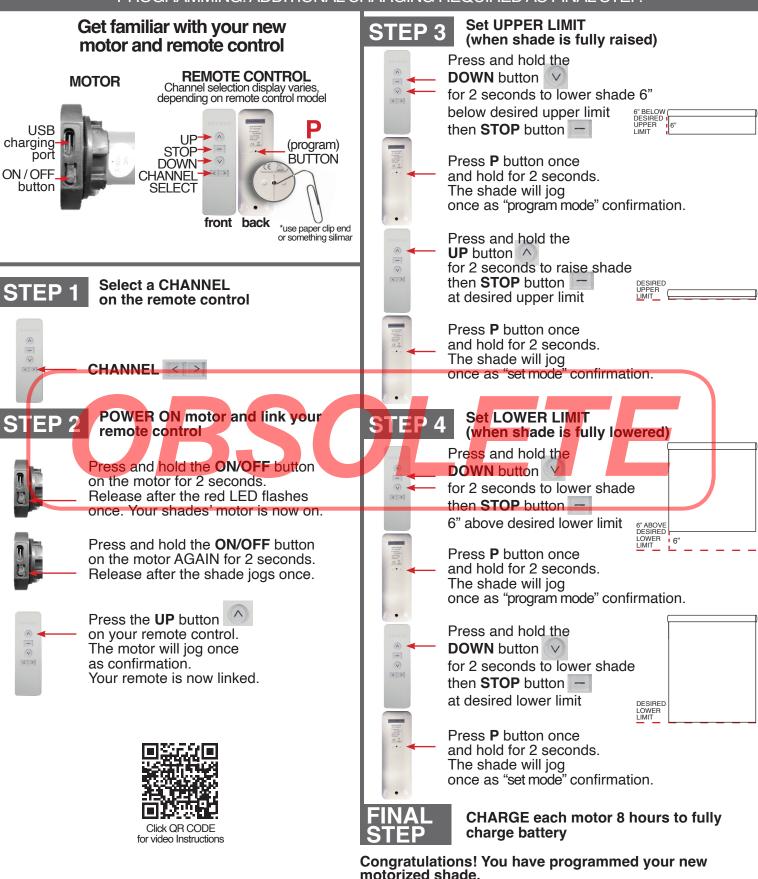

## PICTURES, DRAWINGS, ETC.

## MOTOR PROGRAMMING QUICK START GUIDE

NOTE: THE SHADES' MOTORS ARE PARTIALLY CHARGED TO ENABLE PROGRAMMING. ADDITIONAL CHARGING REQUIRED AS FINAL STEP.

See the detailed instructions (included with your shade) for additional programming & operating options; for example, setting an intermediate limit, adjusting or erasing limits, programming multiple shades on a single channel, etc.