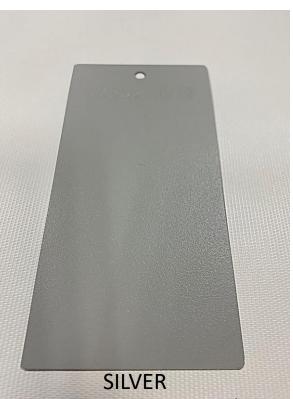

| WILL BE MODIFIED QC / ENG (MX)  |                   |          |            |  |  |  |  |  |
| ASSEMBLY DRAWING    |                                                   | WILL BE MODIFIED QC / ENG (MX)  |                   |          |            |  |  |  |  |  |
| INSTR SHEET         |                                                   | WILL BE MODIFIED PHASE II (USA) |                   |          |            |  |  |  |  |  |
| PROCESS VISUAL AIDS | ROCESS VISUAL AIDS WILL BE MODIFIED QC / ENG (MX) |                                 |                   |          |            |  |  |  |  |  |
| WORK INSTRUCTIONS   | $\boxtimes$                                       | WILL BE MODIFIED QC / ENG (MX)  |                   |          |            |  |  |  |  |  |











## SILVER **GLOSSY (CURRENT)** MATTE (NEW)

## WHITE **GLOSSY (CURRENT)** MATTE (NEW)