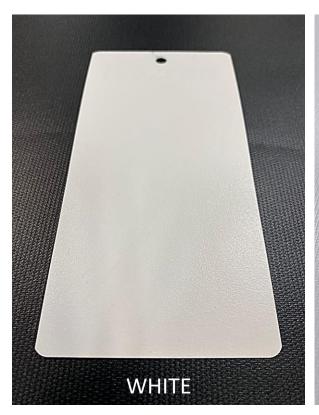

| WILL BE MODIFIED QC / ENG (MX)  |                   |          |            |  |  |  |  |  |
| ASSEMBLY DRAWING    |                                                   | WILL BE MODIFIED QC / ENG (MX)  |                   |          |            |  |  |  |  |  |
| INSTR SHEET         |                                                   | WILL BE MODIFIED PHASE II (USA) |                   |          |            |  |  |  |  |  |
| PROCESS VISUAL AIDS | ROCESS VISUAL AIDS WILL BE MODIFIED QC / ENG (MX) |                                 |                   |          |            |  |  |  |  |  |
| WORK INSTRUCTIONS   | $\boxtimes$                                       | WILL BE MODIFIED QC / ENG (MX)  |                   |          |            |  |  |  |  |  |











## SILVER **GLOSSY (CURRENT)** MATTE (NEW)

## WHITE **GLOSSY (CURRENT)** MATTE (NEW)