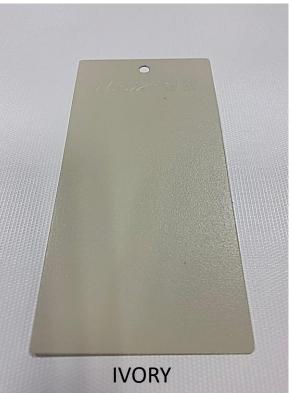

## **ENGINEERING CHANGE ORDER**

| REQUEST DATE                                                                                                              | 6/19/2024         |                      | REQUEST                                      | STED BY L. HUNT |                 |             | REQUESTED<br>RELEASE DATE |                                              | 6/26/20                                      | 24             | ECO#  |                           | ECO-00144                  |                                                      |                                                                   |                                      |
|---------------------------------------------------------------------------------------------------------------------------|-------------------|----------------------|----------------------------------------------|-----------------|-----------------|-------------|---------------------------|----------------------------------------------|----------------------------------------------|----------------|-------|---------------------------|----------------------------|------------------------------------------------------|-------------------------------------------------------------------|--------------------------------------|
| AFFECTED PRODUCT LINES ZEBRA SHADES (ALL LIFT TYPES)                                                                      |                   |                      |                                              |                 |                 |             |                           |                                              |                                              |                |       |                           |                            |                                                      |                                                                   |                                      |
| REASON FOR CHANGE KE ALUMINUM PARTS FINISH CHANGE                                                                         |                   |                      |                                              |                 |                 |             |                           |                                              |                                              |                |       |                           |                            |                                                      |                                                                   |                                      |
| DESCRIPTION OF CHANGE CHANGE FROM GLOSSY TO MATTE FINISH ON ZEBRA ALUMINUM PARTS (CASSETTE AND V-SHAPED BOTTOM RAIL ONLY) |                   |                      |                                              |                 |                 |             |                           |                                              |                                              |                |       |                           |                            |                                                      |                                                                   |                                      |
| COST IMPACT N/A                                                                                                           |                   |                      |                                              |                 |                 |             |                           |                                              |                                              |                |       |                           |                            |                                                      |                                                                   |                                      |
| DOCUMENT /<br>PART NUMBER                                                                                                 | OLD<br>REV        | NEW<br>REV           | DOCUMENT/ PART DESCRIPTION                   |                 |                 |             |                           |                                              | CHANGE DESCRIPTION                           |                |       |                           | F                          | ORM, FIT,<br>OR<br>UNCTION<br>AFFECTED<br>Yes, or No | PAI<br>DISPOS<br>(USE A<br>(REWG<br>(SCR.<br>(OBSOI<br>(RETURN TO | SITION AS IS) ORK) AP) LETE) VENDOR) |
| MPMI1331                                                                                                                  | 1                 |                      | ALUM BOTTOM RAIL V-SHAPED, WHITE 130 IN L    |                 |                 |             |                           |                                              | CHANGE FROM GLOSSY TO MATTE FINISH           |                |       |                           | 1                          | NO USE AS IS                                         |                                                                   |                                      |
| MPMI1332                                                                                                                  | -                 | - 4                  | ALUM BOTTOM RAIL V-SHAPED, IVORY 130 IN L    |                 |                 |             |                           |                                              | CHANGE FROM GLOSSY TO MATTE FINISH           |                |       |                           | 1                          | NO USE AS IS                                         |                                                                   |                                      |
| MPMI1333                                                                                                                  | -                 |                      | ALUM BOTTOM RAIL V-SHAPED, BLACK 130 IN L    |                 |                 |             |                           |                                              | CHANGE FROM GLOSSY TO MATTE FINISH           |                |       |                           |                            | NO USE AS IS                                         |                                                                   |                                      |
| MPMI1334                                                                                                                  | -                 |                      | ALUM BOTTOM RAIL V-SHAPED, SILVER 130 IN L   |                 |                 |             |                           |                                              | CHANGE FROM GLOSSY TO MATTE FINISH           |                |       |                           |                            | NO USE AS IS                                         |                                                                   |                                      |
| MPMI1335                                                                                                                  | -                 |                      | ALUM BOTTOM RAIL V-SHAPED, BRONZE 130 IN L   |                 |                 |             |                           |                                              | CHANGE FROM GLOSSY TO MATTE FINISH           |                |       |                           | NO                         |                                                      |                                                                   |                                      |
| MPMI1352                                                                                                                  | -                 |                      | ALUM ROLLER COVER ZEBRA STD, WHITE 130 IN L  |                 |                 |             |                           |                                              | CHANGE FROM GLOSSY TO MATTE FINISH NO USE AS |                |       |                           |                            |                                                      |                                                                   |                                      |
| MPMI1353                                                                                                                  | -                 |                      | ALUM ROLLER COVER ZEBRA STD, IVORY 130 IN L  |                 |                 |             |                           |                                              | CHANGE FROM GLOSSY TO MATTE FINISH           |                |       |                           |                            | NO USE AS IS                                         |                                                                   |                                      |
| MPMI1354                                                                                                                  | -                 |                      | ALUM ROLLER COVER ZEBRA STD, BLACK 130 IN L  |                 |                 |             |                           |                                              | CHANGE FROM GLOSSY TO MATTE FINISH           |                |       |                           |                            | NO USE AS IS                                         |                                                                   |                                      |
| MPMI1355                                                                                                                  | -                 |                      | ALUM ROLLER COVER ZEBRA STD, SILVER 130 IN L |                 |                 |             |                           | CHANGE FROM GLOSSY TO MATTE FINISH           |                                              |                |       |                           | NO USE AS IS  NO USE AS IS |                                                      |                                                                   |                                      |
| MPMI1356                                                                                                                  | -                 |                      |                                              |                 |                 |             |                           | CHANGE FROM GLOSSY TO MATTE FINISH NO USE AS |                                              |                |       |                           | 72 12                      |                                                      |                                                                   |                                      |
| ADDITIONAL STARTING PO: TBD INFORMATION                                                                                   |                   |                      |                                              |                 |                 |             |                           |                                              |                                              |                |       |                           |                            |                                                      |                                                                   |                                      |
|                                                                                                                           |                   |                      |                                              | AFFE            | CTED DOCUM      | ENTS / I    | PROCESSES (               | НЕСК А                                       | LL THA                                       | AT APPLY)      |       |                           |                            |                                                      |                                                                   |                                      |
| BOM / CONFIG                                                                                                              | PRODUC<br>PART SE | . I IX               | QC<br>CHECKLIST                              |                 | PART<br>DRAWING | $\boxtimes$ | ASSEMBL'<br>DRAWING       | ,                                            | 7                                            | INSTR<br>SHEET |       | PROCESS<br>VISUAL<br>AIDS | $\boxtimes$                | WOF                                                  |                                                                   | $\boxtimes$                          |
| ECO APPROVALS ROUTING                                                                                                     |                   |                      |                                              |                 |                 |             |                           |                                              |                                              |                |       |                           |                            |                                                      |                                                                   |                                      |
| APPRO                                                                                                                     |                   | APPROVAL<br>REQUIRED |                                              |                 |                 | APPROVAL    | APPROVAL STATUS           |                                              | APPROVED ON                                  |                | NOTES |                           |                            |                                                      |                                                                   |                                      |
| PHASE II MANAGEMENT (US - DL)                                                                                             |                   |                      | $\boxtimes$                                  | T. DAVIDSON     |                 | APPRO       | APPROVED                  |                                              | 06/19/2024                                   |                |       |                           |                            |                                                      |                                                                   |                                      |
| PHASE II PROD DEV (US - NY)                                                                                               |                   |                      | $\boxtimes$                                  | L. HUNT         |                 |             | APPRO                     | APPROVED                                     |                                              | 06/20/2024     |       |                           |                            |                                                      |                                                                   |                                      |
| MANAGEMENT (MX)                                                                                                           |                   |                      |                                              | L. MONTEJO      |                 |             | APPRO                     | APPROVED                                     |                                              | 06/20/2024     |       |                           |                            |                                                      |                                                                   |                                      |
| QC / ENG (MX)                                                                                                             |                   |                      | $\boxtimes$                                  | H. AMEZQUITA    |                 |             | APPRO                     | /ED                                          | 06/19/2024                                   |                |       |                           |                            |                                                      |                                                                   |                                      |