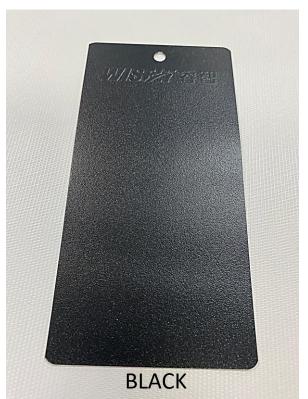

## **ENGINEERING CHANGE ORDER**

| REQUEST DATE                                                                                                              | 6/19/2024         |                      | REQUEST                                      | STED BY L. HUNT |                 |             | REQUESTED<br>RELEASE DATE |                                              | 6/26/20                                      | 24             | ECO#  |                           | ECO-00144                  |                                                      |                                                                   |                                      |
|---------------------------------------------------------------------------------------------------------------------------|-------------------|----------------------|----------------------------------------------|-----------------|-----------------|-------------|---------------------------|----------------------------------------------|----------------------------------------------|----------------|-------|---------------------------|----------------------------|------------------------------------------------------|-------------------------------------------------------------------|--------------------------------------|
| AFFECTED PRODUCT LINES ZEBRA SHADES (ALL LIFT TYPES)                                                                      |                   |                      |                                              |                 |                 |             |                           |                                              |                                              |                |       |                           |                            |                                                      |                                                                   |                                      |
| REASON FOR CHANGE KE ALUMINUM PARTS FINISH CHANGE                                                                         |                   |                      |                                              |                 |                 |             |                           |                                              |                                              |                |       |                           |                            |                                                      |                                                                   |                                      |
| DESCRIPTION OF CHANGE CHANGE FROM GLOSSY TO MATTE FINISH ON ZEBRA ALUMINUM PARTS (CASSETTE AND V-SHAPED BOTTOM RAIL ONLY) |                   |                      |                                              |                 |                 |             |                           |                                              |                                              |                |       |                           |                            |                                                      |                                                                   |                                      |
| COST IMPACT N/A                                                                                                           |                   |                      |                                              |                 |                 |             |                           |                                              |                                              |                |       |                           |                            |                                                      |                                                                   |                                      |
| DOCUMENT /<br>PART NUMBER                                                                                                 | OLD<br>REV        | NEW<br>REV           | DOCUMENT/ PART DESCRIPTION                   |                 |                 |             |                           |                                              | CHANGE DESCRIPTION                           |                |       |                           | F                          | ORM, FIT,<br>OR<br>UNCTION<br>AFFECTED<br>Yes, or No | PAI<br>DISPOS<br>(USE A<br>(REWG<br>(SCR.<br>(OBSOI<br>(RETURN TO | SITION AS IS) ORK) AP) LETE) VENDOR) |
| MPMI1331                                                                                                                  | 1                 |                      | ALUM BOTTOM RAIL V-SHAPED, WHITE 130 IN L    |                 |                 |             |                           |                                              | CHANGE FROM GLOSSY TO MATTE FINISH           |                |       |                           | 1                          | NO USE AS IS                                         |                                                                   |                                      |
| MPMI1332                                                                                                                  | -                 | - 4                  | ALUM BOTTOM RAIL V-SHAPED, IVORY 130 IN L    |                 |                 |             |                           |                                              | CHANGE FROM GLOSSY TO MATTE FINISH           |                |       |                           | 1                          | NO USE AS IS                                         |                                                                   |                                      |
| MPMI1333                                                                                                                  | -                 |                      | ALUM BOTTOM RAIL V-SHAPED, BLACK 130 IN L    |                 |                 |             |                           |                                              | CHANGE FROM GLOSSY TO MATTE FINISH           |                |       |                           |                            | NO USE AS IS                                         |                                                                   |                                      |
| MPMI1334                                                                                                                  | -                 |                      | ALUM BOTTOM RAIL V-SHAPED, SILVER 130 IN L   |                 |                 |             |                           |                                              | CHANGE FROM GLOSSY TO MATTE FINISH           |                |       |                           |                            | NO USE AS IS                                         |                                                                   |                                      |
| MPMI1335                                                                                                                  | -                 |                      | ALUM BOTTOM RAIL V-SHAPED, BRONZE 130 IN L   |                 |                 |             |                           |                                              | CHANGE FROM GLOSSY TO MATTE FINISH           |                |       |                           | NO                         |                                                      |                                                                   |                                      |
| MPMI1352                                                                                                                  | -                 |                      | ALUM ROLLER COVER ZEBRA STD, WHITE 130 IN L  |                 |                 |             |                           |                                              | CHANGE FROM GLOSSY TO MATTE FINISH NO USE AS |                |       |                           |                            |                                                      |                                                                   |                                      |
| MPMI1353                                                                                                                  | -                 |                      | ALUM ROLLER COVER ZEBRA STD, IVORY 130 IN L  |                 |                 |             |                           |                                              | CHANGE FROM GLOSSY TO MATTE FINISH           |                |       |                           |                            | NO USE AS IS                                         |                                                                   |                                      |
| MPMI1354                                                                                                                  | -                 |                      | ALUM ROLLER COVER ZEBRA STD, BLACK 130 IN L  |                 |                 |             |                           |                                              | CHANGE FROM GLOSSY TO MATTE FINISH           |                |       |                           |                            | NO USE AS IS                                         |                                                                   |                                      |
| MPMI1355                                                                                                                  | -                 |                      | ALUM ROLLER COVER ZEBRA STD, SILVER 130 IN L |                 |                 |             |                           | CHANGE FROM GLOSSY TO MATTE FINISH           |                                              |                |       |                           | NO USE AS IS  NO USE AS IS |                                                      |                                                                   |                                      |
| MPMI1356                                                                                                                  | -                 |                      |                                              |                 |                 |             |                           | CHANGE FROM GLOSSY TO MATTE FINISH NO USE AS |                                              |                |       |                           | 72 12                      |                                                      |                                                                   |                                      |
| ADDITIONAL STARTING PO: TBD INFORMATION                                                                                   |                   |                      |                                              |                 |                 |             |                           |                                              |                                              |                |       |                           |                            |                                                      |                                                                   |                                      |
|                                                                                                                           |                   |                      |                                              | AFFE            | CTED DOCUM      | ENTS / I    | PROCESSES (               | НЕСК А                                       | LL THA                                       | AT APPLY)      |       |                           |                            |                                                      |                                                                   |                                      |
| BOM / CONFIG                                                                                                              | PRODUC<br>PART SE | . I IX               | QC<br>CHECKLIST                              |                 | PART<br>DRAWING | $\boxtimes$ | ASSEMBL'<br>DRAWING       | ,                                            | 7                                            | INSTR<br>SHEET |       | PROCESS<br>VISUAL<br>AIDS | $\boxtimes$                | WOF                                                  |                                                                   | $\boxtimes$                          |
| ECO APPROVALS ROUTING                                                                                                     |                   |                      |                                              |                 |                 |             |                           |                                              |                                              |                |       |                           |                            |                                                      |                                                                   |                                      |
| APPRO                                                                                                                     |                   | APPROVAL<br>REQUIRED |                                              |                 |                 | APPROVAL    | APPROVAL STATUS           |                                              | APPROVED ON                                  |                | NOTES |                           |                            |                                                      |                                                                   |                                      |
| PHASE II MANAGEMENT (US - DL)                                                                                             |                   |                      | $\boxtimes$                                  | T. DAVIDSON     |                 | APPRO       | APPROVED                  |                                              | 06/19/2024                                   |                |       |                           |                            |                                                      |                                                                   |                                      |
| PHASE II PROD DEV (US - NY)                                                                                               |                   |                      | $\boxtimes$                                  | L. HUNT         |                 |             | APPRO                     | APPROVED                                     |                                              | 06/20/2024     |       |                           |                            |                                                      |                                                                   |                                      |
| MANAGEMENT (MX)                                                                                                           |                   |                      |                                              | L. MONTEJO      |                 |             | APPRO                     | APPROVED                                     |                                              | 06/20/2024     |       |                           |                            |                                                      |                                                                   |                                      |
| QC / ENG (MX)                                                                                                             |                   |                      | $\boxtimes$                                  | H. AMEZQUITA    |                 |             | APPRO                     | /ED                                          | 06/19/2024                                   |                |       |                           |                            |                                                      |                                                                   |                                      |