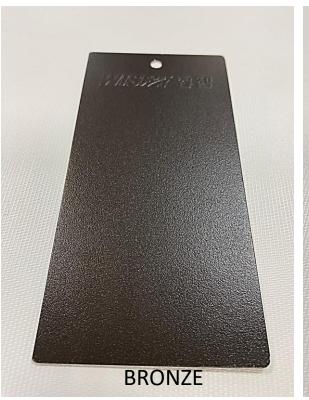

## **ENGINEERING CHANGE ORDER**

| REQUEST DATE                                                                                                              | 6/19/2024         |                      | REQUEST                                      | STED BY L. HUNT |                 |             | REQUESTED<br>RELEASE DATE |                                              | 6/26/20                                      | 24             | ECO#  |                           | ECO-00144                  |                                                      |                                                                   |                                      |
|---------------------------------------------------------------------------------------------------------------------------|-------------------|----------------------|----------------------------------------------|-----------------|-----------------|-------------|---------------------------|----------------------------------------------|----------------------------------------------|----------------|-------|---------------------------|----------------------------|------------------------------------------------------|-------------------------------------------------------------------|--------------------------------------|
| AFFECTED PRODUCT LINES ZEBRA SHADES (ALL LIFT TYPES)                                                                      |                   |                      |                                              |                 |                 |             |                           |                                              |                                              |                |       |                           |                            |                                                      |                                                                   |                                      |
| REASON FOR CHANGE KE ALUMINUM PARTS FINISH CHANGE                                                                         |                   |                      |                                              |                 |                 |             |                           |                                              |                                              |                |       |                           |                            |                                                      |                                                                   |                                      |
| DESCRIPTION OF CHANGE CHANGE FROM GLOSSY TO MATTE FINISH ON ZEBRA ALUMINUM PARTS (CASSETTE AND V-SHAPED BOTTOM RAIL ONLY) |                   |                      |                                              |                 |                 |             |                           |                                              |                                              |                |       |                           |                            |                                                      |                                                                   |                                      |
| COST IMPACT N/A                                                                                                           |                   |                      |                                              |                 |                 |             |                           |                                              |                                              |                |       |                           |                            |                                                      |                                                                   |                                      |
| DOCUMENT /<br>PART NUMBER                                                                                                 | OLD<br>REV        | NEW<br>REV           | DOCUMENT/ PART DESCRIPTION                   |                 |                 |             |                           |                                              | CHANGE DESCRIPTION                           |                |       |                           | F                          | ORM, FIT,<br>OR<br>UNCTION<br>AFFECTED<br>Yes, or No | PAI<br>DISPOS<br>(USE A<br>(REWG<br>(SCR.<br>(OBSOI<br>(RETURN TO | SITION AS IS) ORK) AP) LETE) VENDOR) |
| MPMI1331                                                                                                                  | 1                 |                      | ALUM BOTTOM RAIL V-SHAPED, WHITE 130 IN L    |                 |                 |             |                           |                                              | CHANGE FROM GLOSSY TO MATTE FINISH           |                |       |                           | 1                          | NO USE AS IS                                         |                                                                   |                                      |
| MPMI1332                                                                                                                  | -                 | - 4                  | ALUM BOTTOM RAIL V-SHAPED, IVORY 130 IN L    |                 |                 |             |                           |                                              | CHANGE FROM GLOSSY TO MATTE FINISH           |                |       |                           | 1                          | NO USE AS IS                                         |                                                                   |                                      |
| MPMI1333                                                                                                                  | -                 |                      | ALUM BOTTOM RAIL V-SHAPED, BLACK 130 IN L    |                 |                 |             |                           |                                              | CHANGE FROM GLOSSY TO MATTE FINISH           |                |       |                           |                            | NO USE AS IS                                         |                                                                   |                                      |
| MPMI1334                                                                                                                  | -                 |                      | ALUM BOTTOM RAIL V-SHAPED, SILVER 130 IN L   |                 |                 |             |                           |                                              | CHANGE FROM GLOSSY TO MATTE FINISH           |                |       |                           |                            | NO USE AS IS                                         |                                                                   |                                      |
| MPMI1335                                                                                                                  | -                 |                      | ALUM BOTTOM RAIL V-SHAPED, BRONZE 130 IN L   |                 |                 |             |                           |                                              | CHANGE FROM GLOSSY TO MATTE FINISH           |                |       |                           | NO                         |                                                      |                                                                   |                                      |
| MPMI1352                                                                                                                  | -                 |                      | ALUM ROLLER COVER ZEBRA STD, WHITE 130 IN L  |                 |                 |             |                           |                                              | CHANGE FROM GLOSSY TO MATTE FINISH NO USE AS |                |       |                           |                            |                                                      |                                                                   |                                      |
| MPMI1353                                                                                                                  | -                 |                      | ALUM ROLLER COVER ZEBRA STD, IVORY 130 IN L  |                 |                 |             |                           |                                              | CHANGE FROM GLOSSY TO MATTE FINISH           |                |       |                           |                            | NO USE AS IS                                         |                                                                   |                                      |
| MPMI1354                                                                                                                  | -                 |                      | ALUM ROLLER COVER ZEBRA STD, BLACK 130 IN L  |                 |                 |             |                           |                                              | CHANGE FROM GLOSSY TO MATTE FINISH           |                |       |                           |                            | NO USE AS IS                                         |                                                                   |                                      |
| MPMI1355                                                                                                                  | -                 |                      | ALUM ROLLER COVER ZEBRA STD, SILVER 130 IN L |                 |                 |             |                           | CHANGE FROM GLOSSY TO MATTE FINISH           |                                              |                |       |                           | NO USE AS IS  NO USE AS IS |                                                      |                                                                   |                                      |
| MPMI1356                                                                                                                  | -                 |                      |                                              |                 |                 |             |                           | CHANGE FROM GLOSSY TO MATTE FINISH NO USE AS |                                              |                |       |                           | 72 12                      |                                                      |                                                                   |                                      |
| ADDITIONAL STARTING PO: TBD INFORMATION                                                                                   |                   |                      |                                              |                 |                 |             |                           |                                              |                                              |                |       |                           |                            |                                                      |                                                                   |                                      |
|                                                                                                                           |                   |                      |                                              | AFFE            | CTED DOCUM      | ENTS / I    | PROCESSES (               | НЕСК А                                       | LL THA                                       | AT APPLY)      |       |                           |                            |                                                      |                                                                   |                                      |
| BOM / CONFIG                                                                                                              | PRODUC<br>PART SE | . I IX               | QC<br>CHECKLIST                              |                 | PART<br>DRAWING | $\boxtimes$ | ASSEMBL'<br>DRAWING       | ,                                            | 7                                            | INSTR<br>SHEET |       | PROCESS<br>VISUAL<br>AIDS | $\boxtimes$                | WOF                                                  |                                                                   | $\boxtimes$                          |
| ECO APPROVALS ROUTING                                                                                                     |                   |                      |                                              |                 |                 |             |                           |                                              |                                              |                |       |                           |                            |                                                      |                                                                   |                                      |
| APPRO                                                                                                                     |                   | APPROVAL<br>REQUIRED |                                              |                 |                 | APPROVAL    | APPROVAL STATUS           |                                              | APPROVED ON                                  |                | NOTES |                           |                            |                                                      |                                                                   |                                      |
| PHASE II MANAGEMENT (US - DL)                                                                                             |                   |                      | $\boxtimes$                                  | T. DAVIDSON     |                 | APPRO       | APPROVED                  |                                              | 06/19/2024                                   |                |       |                           |                            |                                                      |                                                                   |                                      |
| PHASE II PROD DEV (US - NY)                                                                                               |                   |                      | $\boxtimes$                                  | L. HUNT         |                 |             | APPRO                     | APPROVED                                     |                                              | 06/20/2024     |       |                           |                            |                                                      |                                                                   |                                      |
| MANAGEMENT (MX)                                                                                                           |                   |                      |                                              | L. MONTEJO      |                 |             | APPRO                     | APPROVED                                     |                                              | 06/20/2024     |       |                           |                            |                                                      |                                                                   |                                      |
| QC / ENG (MX)                                                                                                             |                   |                      | $\boxtimes$                                  | H. AMEZQUITA    |                 |             | APPRO                     | /ED                                          | 06/19/2024                                   |                |       |                           |                            |                                                      |                                                                   |                                      |