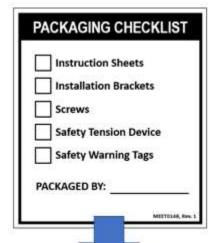

## PICTURES, DRAWINGS, ETC.

3" PACKAGING CHECKLIST **Instruction Sheets Installation Brackets** Screws 4.25" **Safety Tension Device Safety Warning Tags** PACKAGED BY: MEET0148, Rev. 1