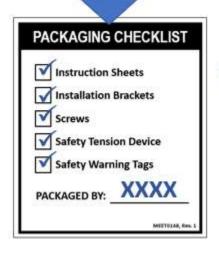

## PICTURES, DRAWINGS, ETC.

3" PACKAGING CHECKLIST **Instruction Sheets Installation Brackets** Screws 4.25" **Safety Tension Device Safety Warning Tags** PACKAGED BY: MEET0148, Rev. 1