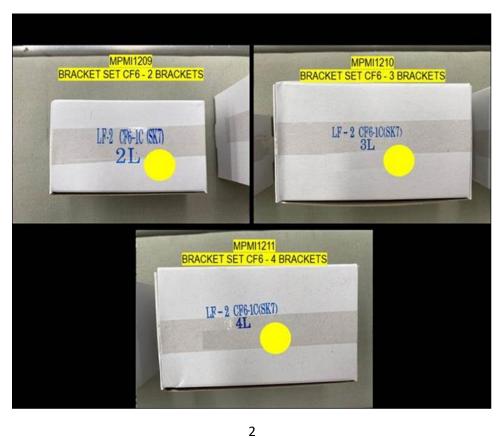

## **ENGINEERING CHANGE ORDER**

| REQUEST DATE                                                                                                                                                                       | 5/13/2024       |                                                             | REQUES                       | TED BY     | ED BY H. AMEZQUITA |          |                  | REQUESTED<br>RELEASE DATE |                                                                                                                | 5/17/20        | )24         | ECO#                      |                                                        | ECO-00132                                                 |                                  |             |
|------------------------------------------------------------------------------------------------------------------------------------------------------------------------------------|-----------------|-------------------------------------------------------------|------------------------------|------------|--------------------|----------|------------------|---------------------------|----------------------------------------------------------------------------------------------------------------|----------------|-------------|---------------------------|--------------------------------------------------------|-----------------------------------------------------------|----------------------------------|-------------|
| AFFECTED PRODUCT LINES CORDLESS CUSTOM ROMAN SHADES                                                                                                                                |                 |                                                             |                              |            |                    |          |                  |                           |                                                                                                                |                |             |                           |                                                        |                                                           |                                  |             |
| REASON FOR CHANGE SEPARATE PART NUMBER FOR CORDLESS ROMAN SHADE HANDLE AND INSTALLATION KITS CHANGE                                                                                |                 |                                                             |                              |            |                    |          |                  |                           |                                                                                                                |                |             |                           |                                                        |                                                           |                                  |             |
| DESCRIPTION OF CHANGE  REMOVE CORDLESS BOTTOM RAIL HANDLE FROM ROMAN SHADE INSTALLATION KITS. INCLUDE TWO HANDLES PER EACH CORDLESS SHADE AND SEND HANDLES INSTALLED (ALL WIDTHS). |                 |                                                             |                              |            |                    |          |                  |                           |                                                                                                                |                |             |                           |                                                        |                                                           |                                  |             |
| COST IMPACT N/A                                                                                                                                                                    |                 |                                                             |                              |            |                    |          |                  |                           |                                                                                                                |                |             |                           |                                                        |                                                           |                                  |             |
| DOCUMENT /<br>PART NUMBER                                                                                                                                                          | OLD<br>REV      | NEW<br>REV                                                  | DOCUMENT/ PART DESCRIPTION   |            |                    |          |                  | CHANGE DESCRIPTION        |                                                                                                                |                |             |                           | FORM, FIT,<br>OR<br>FUNCTION<br>AFFECTED<br>Yes, or No | PAR DISPOSI (USE AS (REWO (SCRA (OBSOLI (RETURN TO) (OTHE | ITION S IS) RK) IP) ETE) VENDOR) |             |
|                                                                                                                                                                                    |                 |                                                             | NEW PART NUMBER RELEASE      |            |                    |          |                  |                           |                                                                                                                |                |             |                           |                                                        |                                                           |                                  |             |
| MPMI1587                                                                                                                                                                           | -               | -                                                           | HANDLE, CDLS BR CRS, CLEAR   |            |                    |          |                  |                           | COMPONENT: SAME AS PART NUMBER COLOR: N/A STOCK CLASS: ROMAN PARTS PU: EA RU: EA RF: 1 CRITICAL: YES CO: CHINA |                |             |                           |                                                        | NO                                                        | N/A                              |             |
| MPMI1209                                                                                                                                                                           | -               |                                                             | BRACKET SET CF6 - 2 BRACKETS |            |                    |          |                  |                           | REMOVE HANDLES FROM INSTALLATION KITS                                                                          |                |             |                           | TS                                                     |                                                           |                                  |             |
| MPMI1210                                                                                                                                                                           | -               |                                                             | BRACKET SET CF6 - 3 BRACKETS |            |                    |          |                  |                           | AND MARK INDIVIDUAL BOXES AS SHOWN                                                                             |                |             |                           | N                                                      | NO USE AS                                                 |                                  | S IS        |
| MPMI1211 ADDITIONA                                                                                                                                                                 | -               | BRACKET SET CF6 - 4 BRACKETS (PAGE 2)  STARTING PO: 1941040 |                              |            |                    |          |                  |                           |                                                                                                                |                |             |                           |                                                        |                                                           |                                  |             |
| INFORMATION                                                                                                                                                                        |                 | JIAKIIK                                                     | 0 1 0. 15410 <del>4</del> 0  |            |                    |          |                  |                           |                                                                                                                |                |             |                           |                                                        |                                                           |                                  |             |
|                                                                                                                                                                                    |                 |                                                             |                              | AFFE       | CTED DOCUME        | NTS / F  | PROCESSES        | (CHECK                    | ALL TH                                                                                                         | HAT APPLY)     |             |                           |                                                        |                                                           |                                  |             |
| BOM / CONFIG                                                                                                                                                                       | PRODU<br>PART S |                                                             | QC<br>CHECKLIS               | T 🛛        | PART<br>DRAWING    |          | ASSEME<br>DRAWII |                           |                                                                                                                | INSTR<br>SHEET | $\boxtimes$ | PROCESS<br>VISUAL<br>AIDS | $\boxtimes$                                            | WOI<br>INSTRUC                                            |                                  | $\boxtimes$ |
| ECO APPROVALS ROUTING                                                                                                                                                              |                 |                                                             |                              |            |                    |          |                  |                           |                                                                                                                |                |             |                           |                                                        |                                                           |                                  |             |
| APPROVER                                                                                                                                                                           |                 |                                                             | APPROVAL<br>REQUIRED         | Al         | APPROVER NAME      |          |                  | APPROVAL STATUS           |                                                                                                                | APPROVED<br>ON |             | NOTES                     |                                                        |                                                           |                                  |             |
| PHASE II MANAGEMENT (US - DL)                                                                                                                                                      |                 |                                                             | $\boxtimes$                  |            | T. DAVIDSON        | APPROVED |                  | 05/13/2024                |                                                                                                                |                |             |                           |                                                        |                                                           |                                  |             |
| PHASE II PROD DEV (US - NY)                                                                                                                                                        |                 |                                                             | $\boxtimes$                  |            | L. HUNT            | APPROVED |                  | 05/14/2024                |                                                                                                                |                |             |                           |                                                        |                                                           |                                  |             |
| MANAGEMENT (MX)                                                                                                                                                                    |                 |                                                             |                              | L. MONTEJO |                    |          | APPR             | PPROVED 05/15/2           |                                                                                                                | 05/15/2024     |             |                           |                                                        |                                                           |                                  |             |

## PICTURES, DRAWINGS, ETC.