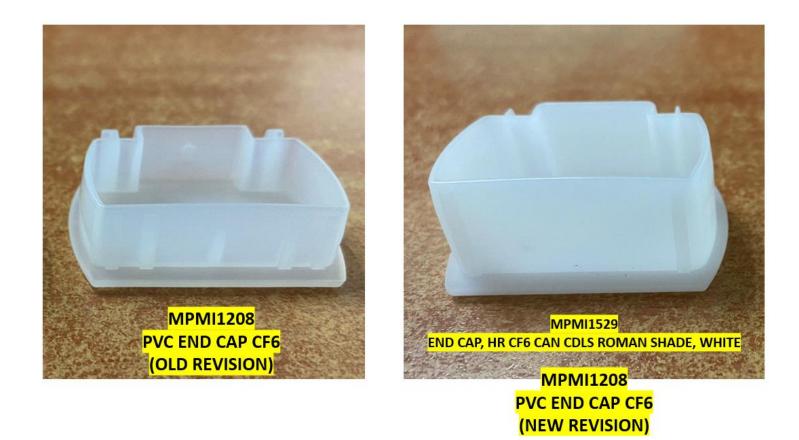

## **ENGINEERING CHANGE ORDER**

| н | en | nta | ck |
|---|----|-----|----|
|   |    |     |    |

| REQUEST D                                                 | ATE                                                                                  | 5/7/2                                                                                                                     | 024         |               | REQUEST                                                                                                                                 | FED BY         |                  |          |         |        | UESTED 5/1<br>EASE DATE |            | /14/2024                                                                                                 |       | ECO # | E         | ECO-00131 |       |  |
|-----------------------------------------------------------|--------------------------------------------------------------------------------------|---------------------------------------------------------------------------------------------------------------------------|-------------|---------------|-----------------------------------------------------------------------------------------------------------------------------------------|----------------|------------------|----------|---------|--------|-------------------------|------------|----------------------------------------------------------------------------------------------------------|-------|-------|-----------|-----------|-------|--|
| AFFECTED P                                                | AFFECTED PRODUCT LINES CORDLESS CUSTOM ROMAN SHADES                                  |                                                                                                                           |             |               |                                                                                                                                         |                |                  |          |         |        |                         |            |                                                                                                          |       |       |           |           |       |  |
| REASON FOR CHANGE     OBSOLETE PART NUMBER                |                                                                                      |                                                                                                                           |             |               |                                                                                                                                         |                |                  |          |         |        |                         |            |                                                                                                          |       |       |           |           |       |  |
| DESCRIPTIO                                                | N OF C                                                                               | CHANGE MPMI1529 IS NO LONGER NEEDED SINCE THE PART SHAPE AND DIMENSION CHANGES HAVE BEEN MADE BY THE SUPPLIER TO MPMI1208 |             |               |                                                                                                                                         |                |                  |          |         |        |                         |            |                                                                                                          |       |       |           |           |       |  |
| COST IMPAG                                                | COST IMPACT N/A                                                                      |                                                                                                                           |             |               |                                                                                                                                         |                |                  |          |         |        |                         |            |                                                                                                          |       |       |           |           |       |  |
| DOCUMEN<br>PART NUM                                       | -                                                                                    | OLD<br>REV                                                                                                                | NEW<br>REV  |               | DOCUMENT/ PART DESCRIPTION CHANGE DESCRIPTION<br>FORM, FIT,<br>OR<br>(US<br>FUNCTION<br>(RE<br>AFFECTED<br>(OB<br>Yes, or No<br>(RETURN |                |                  |          |         |        |                         |            | PART<br>DISPOSITION<br>(USE AS IS)<br>(REWORK)<br>(SCRAP)<br>(OBSOLETE)<br>(RETURN TO VENDOR)<br>(OTHER) |       |       |           |           |       |  |
| MPMI15                                                    | 29                                                                                   | -                                                                                                                         | -           |               | END CAP,                                                                                                                                | HR CF6         | CAN CDLS ROM     | 1AN SH   | ADE, WH | TE     |                         |            | MAKE OBSOLETE                                                                                            |       |       |           | -         | OTHER |  |
|                                                           |                                                                                      |                                                                                                                           |             |               |                                                                                                                                         |                |                  |          |         |        |                         |            |                                                                                                          |       |       |           |           |       |  |
|                                                           |                                                                                      |                                                                                                                           |             |               |                                                                                                                                         |                |                  |          |         |        |                         |            |                                                                                                          |       |       |           |           |       |  |
|                                                           |                                                                                      |                                                                                                                           |             |               |                                                                                                                                         |                |                  |          |         |        |                         |            |                                                                                                          |       |       |           |           |       |  |
|                                                           |                                                                                      |                                                                                                                           |             |               |                                                                                                                                         |                |                  |          |         |        |                         |            |                                                                                                          |       |       |           |           |       |  |
|                                                           |                                                                                      |                                                                                                                           |             |               |                                                                                                                                         |                |                  |          |         |        |                         |            |                                                                                                          |       |       |           |           |       |  |
|                                                           | ADDITIONAL TRANSFER CURRENT INVENTORY OF MPMI1529 (1,000 EA) TO MPMI1208 INFORMATION |                                                                                                                           |             |               |                                                                                                                                         |                |                  |          |         |        |                         |            |                                                                                                          |       |       |           |           |       |  |
|                                                           | AFFECTED DOCUMENTS / PROCESSES (CHECK ALL THAT APPLY)                                |                                                                                                                           |             |               |                                                                                                                                         |                |                  |          |         |        |                         |            |                                                                                                          |       |       |           |           |       |  |
| BOM /                                                     | $\boxtimes$                                                                          | PRODU                                                                                                                     |             | $\times$      | QC                                                                                                                                      | -   🗆          | PART             |          | ASSEN   |        |                         | INSTR      |                                                                                                          |       | CESS  | $\square$ | WO        |       |  |
| CONFIG                                                    | _                                                                                    | PART SI                                                                                                                   | PEC         |               | CHECKLIS                                                                                                                                |                | DRAWING          |          |         |        |                         | SHEE       |                                                                                                          | VISUA | LAIDS |           | INSTRUC   |       |  |
| ECO APPROVALS ROUTING           APPROVAL         APPROVED |                                                                                      |                                                                                                                           |             |               |                                                                                                                                         |                |                  |          |         |        |                         |            |                                                                                                          |       |       |           |           |       |  |
| APPROVER                                                  |                                                                                      |                                                                                                                           | EQUIRED     | APPROVER NAME |                                                                                                                                         | APPROVAL STATU |                  | TUS      |         | N      |                         |            | N                                                                                                        | NOTES |       |           |           |       |  |
| PHASE II MA                                               | ANAGEI                                                                               | MENT (L                                                                                                                   | JS - DL)    |               | $\boxtimes$                                                                                                                             | T. DAVIDSON    |                  | APPROVED |         |        | 05/07                   | /2024      |                                                                                                          |       |       |           |           |       |  |
| PHASE II PROD DEV (US - NY)                               |                                                                                      |                                                                                                                           | $\boxtimes$ | L. HUNT       |                                                                                                                                         |                | APPROVED 0       |          | 05/07   | /2024  |                         |            |                                                                                                          |       |       |           |           |       |  |
| MANAGEMENT (MX)                                           |                                                                                      |                                                                                                                           | $\boxtimes$ | L. MONTEJO    |                                                                                                                                         | APPROVED       |                  | 05/15    | /2024   |        |                         |            |                                                                                                          |       |       |           |           |       |  |
| QC / ENG (MX)                                             |                                                                                      |                                                                                                                           | $\boxtimes$ | H. AMEZQUITA  |                                                                                                                                         | APPROVED       |                  | 05/07    | /2024   |        |                         |            |                                                                                                          |       |       |           |           |       |  |
| IT (MX)                                                   |                                                                                      |                                                                                                                           |             |               |                                                                                                                                         | E              | E. CASTELLANOS A |          |         | PROVED |                         | 05/07/2024 |                                                                                                          |       |       |           |           |       |  |
| PRODUCTIO                                                 | DN (MX                                                                               | )                                                                                                                         |             |               |                                                                                                                                         |                |                  |          |         |        |                         |            |                                                                                                          |       |       |           |           |       |  |
| MATERIALS                                                 | (MX)                                                                                 |                                                                                                                           |             |               |                                                                                                                                         |                |                  |          |         |        |                         |            |                                                                                                          |       |       |           |           |       |  |

## PICTURES, DRAWINGS, ETC.