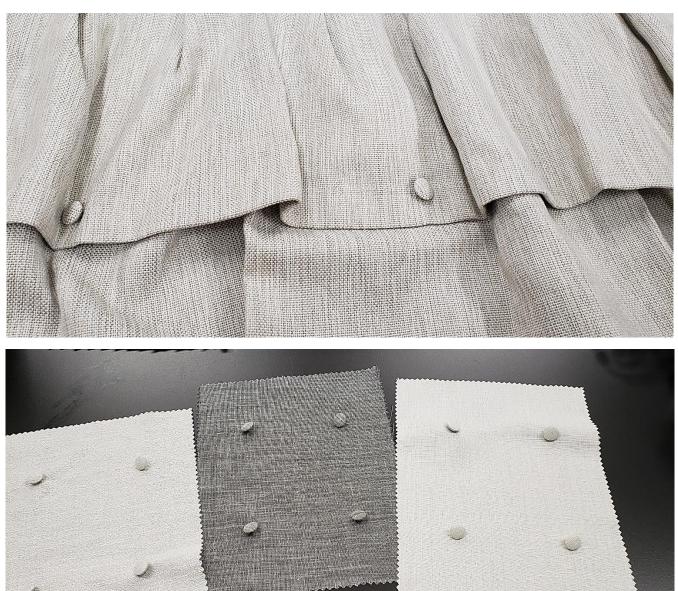

#### FABRIC COVERED SEWN ON BUTTONS

### FABRIC COVERED SEWN ON BUTTONS

- INFO Panels constructed at 170% fullness
  - The foldover side hems will show rear side stitching, as part of the charm!
  - Side returns are 2.5"W
  - Each fold section is 4"W front view, spaced 2.5" apart
- FOLDOVER PANELS Panel with 8" folder over to face creating a fixed 8" valance:
- Available in two widths only:
- SINGLE 1 width of cloth 50"W flat fabric = 28.5"W on rod with 4 pleats / 5 buttons DOUBLE 2 widths of cloth 100"W flat fabric = 61"W on the rod with 9 pleats / 10 buttons
- Pre-tacked down to 170% fullness
- Offered in reversible fabrics only (no prints): Ashton, Batiste, Bergamo, Bridgewater, Burma, Calming, Copley Stripe, Fenwick, Fresh, Leno, Lexi, Raw Silk Crepe, Rio, Rio Flax, Serenity Sheer, Sherlock, Solange, Solstice, Tulum, Valtec, Vista, Wilmington
- The 8" foldover valance effect is part of the panels' construction. The valance portion will show the rear side stitching of the valances' side hem. This is a feature of this casual coastal/rustic retreat sewing effect. It is unavoidable and not a defect and will not be accepted as a claim.