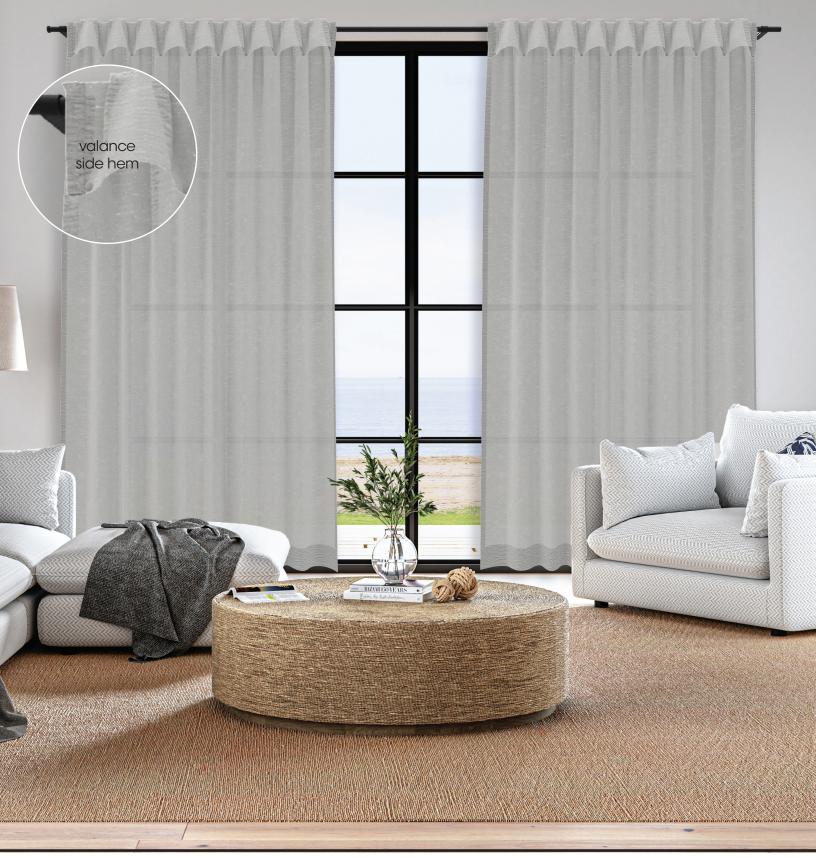

# FOLD-OVER PANELS

- Panel with 8" folder over to face creating a fixed 8" valance
- Available in 2 widths only:
  - SINGLE: 1 width of cloth 50"W flat fabric = 28.5"W on rod with 4 pleats / 5 buttons
  - DOUBLE: 2 widths of cloth 100"W flat fabric = 61"W on the rod with 9 pleats / 10 buttons
- Pre-tacked down to 170% fullness
- Unlined only
- Offered in reversible fabrics only (no prints):
  - Ashton
  - Batiste
  - Bergamo
  - Bridgewater
  - Burma
  - Calming
  - Copley Stripe
  - Fenwick
  - Fresh
  - Leno
  - Lexi
  - Raw Silk Crepe
  - Rio
  - Rio Flax
  - Serenity Sheer
  - Sherlock
  - Solange
  - Solstice
  - Tulum
  - Valtec
  - Vista
  - Wilmington
- NOTE: SEE CLOSE UP PIC OF VALANCE SIDE HEM The 8" foldover valance effect is part of the panels' construction. The valance portion will show the rear side stitching of the valances' side hem. This is a feature of this casual coastal/rustic retreat sewing effect. It is unavoidable and not a defect and will not be accepted as a claim.

- INFO Panels constructed at 170% fullness
  - The foldover side hems will show rear side stitching, as part of the charm!
  - Side returns are 2.5"W
  - Each fold section is 4"W front view, spaced 2.5" apart
- FOLDOVER PANELS Panel with 8" folder over to face creating a fixed 8" valance:
- Available in two widths only:
- SINGLE 1 width of cloth 50"W flat fabric = 28.5"W on rod with 4 pleats / 5 buttons DOUBLE 2 widths of cloth 100"W flat fabric = 61"W on the rod with 9 pleats / 10 buttons
- Pre-tacked down to 170% fullness
- Offered in reversible fabrics only (no prints): Ashton, Batiste, Bergamo, Bridgewater, Burma, Calming, Copley Stripe, Fenwick, Fresh, Leno, Lexi, Raw Silk Crepe, Rio, Rio Flax, Serenity Sheer, Sherlock, Solange, Solstice, Tulum, Valtec, Vista, Wilmington
- The 8" foldover valance effect is part of the panels' construction. The valance portion will show the rear side stitching of the valances' side hem. This is a feature of this casual coastal/rustic retreat sewing effect. It is unavoidable and not a defect and will not be accepted as a claim.

fold-over drapery panels: serenity sheer, grey