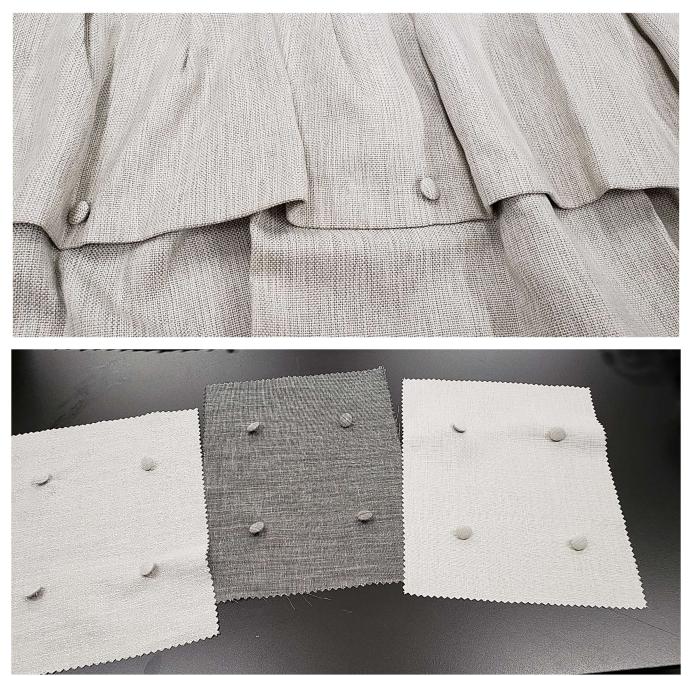

#### FABRIC COVERED SEWN ON BUTTONS

### FABRIC COVERED SEWN ON BUTTONS

- INFO Panels constructed at 170% fullness
  - The foldover side hems will show rear side stitching, as part of the charm!
  - Side returns are 2.5"W
  - Each fold section is 4"W front view, spaced 2.5" apart
- FOLDOVER PANELS Panel with 8" folder over to face creating a fixed 8" valance:
- Available in two widths only:
- SINGLE 1 width of cloth 50"W flat fabric = 28.5"W on rod with 4 pleats / 5 buttons DOUBLE 2 widths of cloth 100"W flat fabric = 61"W on the rod with 9 pleats / 10 buttons
- Pre-tacked down to 170% fullness
- Offered in reversible fabrics only (no prints): Ashton, Batiste, Bergamo, Bridgewater, Burma, Calming, Copley Stripe, Fenwick, Fresh, Leno, Lexi, Raw Silk Crepe, Rio, Rio Flax, Serenity Sheer, Sherlock, Solange, Solstice, Tulum, Valtec, Vista, Wilmington
- The 8" foldover valance effect is part of the panels' construction. The valance portion will show the rear side stitching of the valances' side hem. This is a feature of this casual coastal/rustic retreat sewing effect. It is unavoidable and not a defect and will not be accepted as a claim.