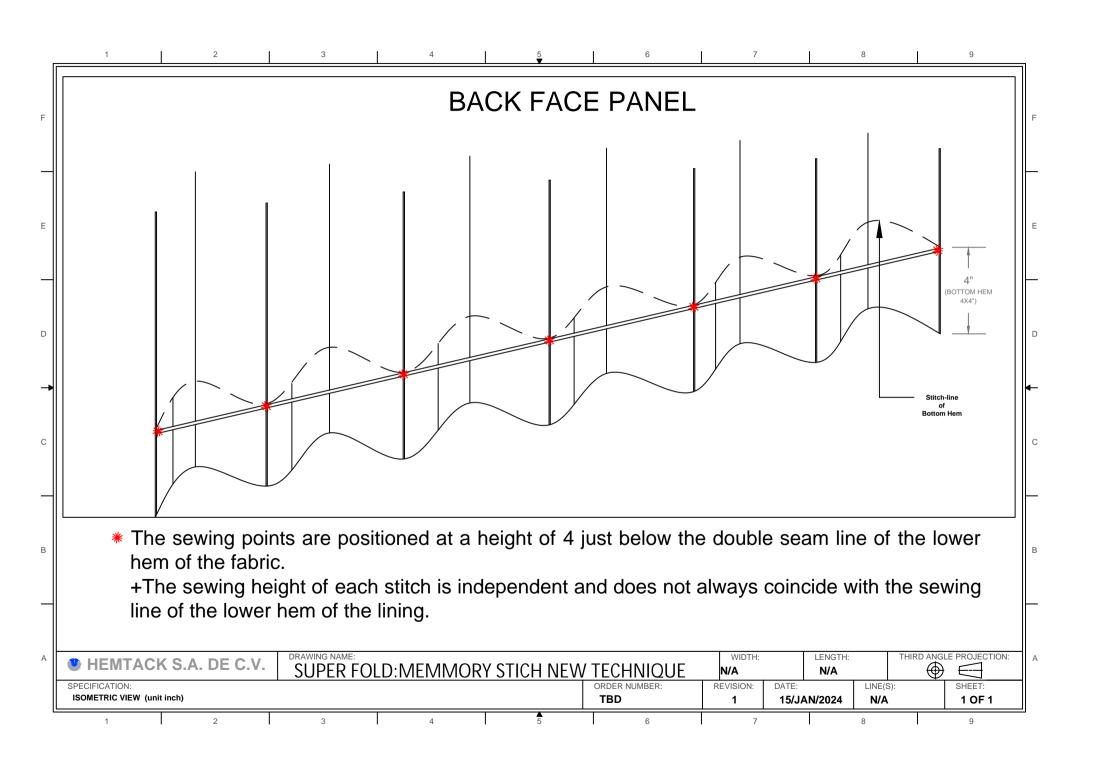

## **ENGINEERING CHANGE ORDER**

| REQUEST DATE                                                                                       | 1/22/         | 024 REQUES |                                                                           | TED BY L. HUNT |         | REQUESTED<br>RELEASE DAT |                 | 1/26/2024                                                                                                                                   |                | E     | ECO # ECO-00                                                      |                                                                                     | 119 |       |          |  |
|----------------------------------------------------------------------------------------------------|---------------|------------|---------------------------------------------------------------------------|----------------|---------|--------------------------|-----------------|---------------------------------------------------------------------------------------------------------------------------------------------|----------------|-------|-------------------------------------------------------------------|-------------------------------------------------------------------------------------|-----|-------|----------|--|
| AFFECTED PRODUCT LINES SOFT WAVE AND PLEATED PANELS WITH MEMORY STITCH                             |               |            |                                                                           |                |         |                          |                 |                                                                                                                                             |                |       |                                                                   |                                                                                     |     |       |          |  |
| REASON FOR CHANGE IMPROVE SOFT WAVE AND PLEATED PANELS APPEARANCE (WHEN MEMORY STITCH IS REQUIRED) |               |            |                                                                           |                |         |                          |                 |                                                                                                                                             |                |       |                                                                   |                                                                                     |     |       |          |  |
| DESCRIPTION OF C                                                                                   | HANGE         | INTROD     | DDUCE USE OF SAFETY LADDER FOR MEMORY STITCH DUE TO ITS BUILT-IN MARKINGS |                |         |                          |                 |                                                                                                                                             |                |       |                                                                   |                                                                                     |     |       |          |  |
| COST IMPACT N/A                                                                                    |               |            |                                                                           |                |         |                          |                 |                                                                                                                                             |                |       |                                                                   |                                                                                     |     |       |          |  |
| DOCUMENT /<br>PART NUMBER                                                                          | OLD<br>REV    | NEW<br>REV | DOCHMENT/ DART DESCRIPTION CHANGE DESCRIPTION I ONCHON                    |                |         |                          |                 |                                                                                                                                             |                |       | DISPOSI<br>(USE AS<br>(REWOR<br>(SCRAF<br>(OBSOLE<br>(RETURN TO V | PART DISPOSITION (USE AS IS) (REWORK) (SCRAP) (OBSOLETE) (RETURN TO VENDOR) (OTHER) |     |       |          |  |
| N/A                                                                                                | -             | -          | SOFT WAVE AND PLEATED PANELS MEMORY STITCH<br>APPLICATION METHOD          |                |         |                          |                 | REPLACE POLYESTER CORD (MPMI0023) WITH SAFETY LADDER CORD (MPMI0867) AND USE ITS BUILT-IN MARKINGS FOR CONSISTENT AND EQUIDISTANT STITCHING |                |       |                                                                   |                                                                                     |     | NO N/ |          |  |
|                                                                                                    |               |            |                                                                           |                |         |                          |                 |                                                                                                                                             |                |       |                                                                   |                                                                                     |     |       |          |  |
|                                                                                                    |               |            |                                                                           |                |         |                          |                 |                                                                                                                                             |                |       |                                                                   |                                                                                     |     |       |          |  |
|                                                                                                    |               |            |                                                                           |                |         |                          |                 |                                                                                                                                             |                |       |                                                                   |                                                                                     |     |       |          |  |
| ADDITIONAL INFORMATION                                                                             |               |            |                                                                           |                |         |                          |                 |                                                                                                                                             |                |       |                                                                   |                                                                                     |     |       |          |  |
| AFFECTED DOCUMENTS / PROCESSES (CHECK ALL THAT APPLY)                                              |               |            |                                                                           |                |         |                          |                 |                                                                                                                                             |                |       |                                                                   |                                                                                     |     |       |          |  |
| BOM /                                                                                              | Y I I X I I X |            |                                                                           | PART A         |         |                          | SSEMBLY         |                                                                                                                                             | INSTR          |       |                                                                   | IVI                                                                                 |     | WORK  | I I X I  |  |
| CONFIG                                                                                             | PART SF       | PEC        | CHECKLIS.                                                                 |                | DRAWING |                          |                 | AWING                                                                                                                                       |                | SHEET |                                                                   | VISUAL A                                                                            | IDS | INST  | RUCTIONS |  |
|                                                                                                    |               |            | T                                                                         |                | ECC     | O APPR                   | ROVA            | LS ROU                                                                                                                                      | TING           |       |                                                                   |                                                                                     |     |       |          |  |
| APPROVER                                                                                           |               |            | APPROVAL<br>REQUIRED                                                      | APPROVER NAME  |         | APPR                     | APPROVAL STATUS |                                                                                                                                             | APPROVED<br>ON |       | NOTES                                                             |                                                                                     |     |       |          |  |
| PHASE II MANAGEMENT (US - DL)                                                                      |               |            | $\boxtimes$                                                               | T. DAVIDSON    |         | APPROVED                 |                 | 01/22/2024                                                                                                                                  |                |       |                                                                   |                                                                                     |     |       |          |  |
| PHASE II PROD DEV (US - NY)                                                                        |               |            | $\boxtimes$                                                               | L. HUNT        |         | APPROVED                 |                 | 01/22/2024                                                                                                                                  |                |       |                                                                   |                                                                                     |     |       |          |  |
| MANAGEMENT (MX)                                                                                    |               |            | $\boxtimes$                                                               | L. MONTEJO     |         | APPROVED                 |                 | 01/22/2024                                                                                                                                  |                |       |                                                                   |                                                                                     |     |       |          |  |
| QC / ENG (MX)                                                                                      |               |            | $\boxtimes$                                                               | H. AMEZQUITA   |         | APPROVED                 |                 | 01/22/2024                                                                                                                                  |                |       |                                                                   |                                                                                     |     |       |          |  |
| IT (MX)                                                                                            |               |            | $\boxtimes$                                                               | E. CASTELLANOS |         | APPROVED                 |                 | 01/22/2024                                                                                                                                  |                |       |                                                                   |                                                                                     |     |       |          |  |
| PRODUCTION (MX)                                                                                    |               |            |                                                                           |                |         |                          |                 |                                                                                                                                             |                |       |                                                                   |                                                                                     |     |       |          |  |
| MATERIALS (MX)                                                                                     |               |            |                                                                           |                |         |                          |                 |                                                                                                                                             |                |       |                                                                   |                                                                                     |     |       |          |  |