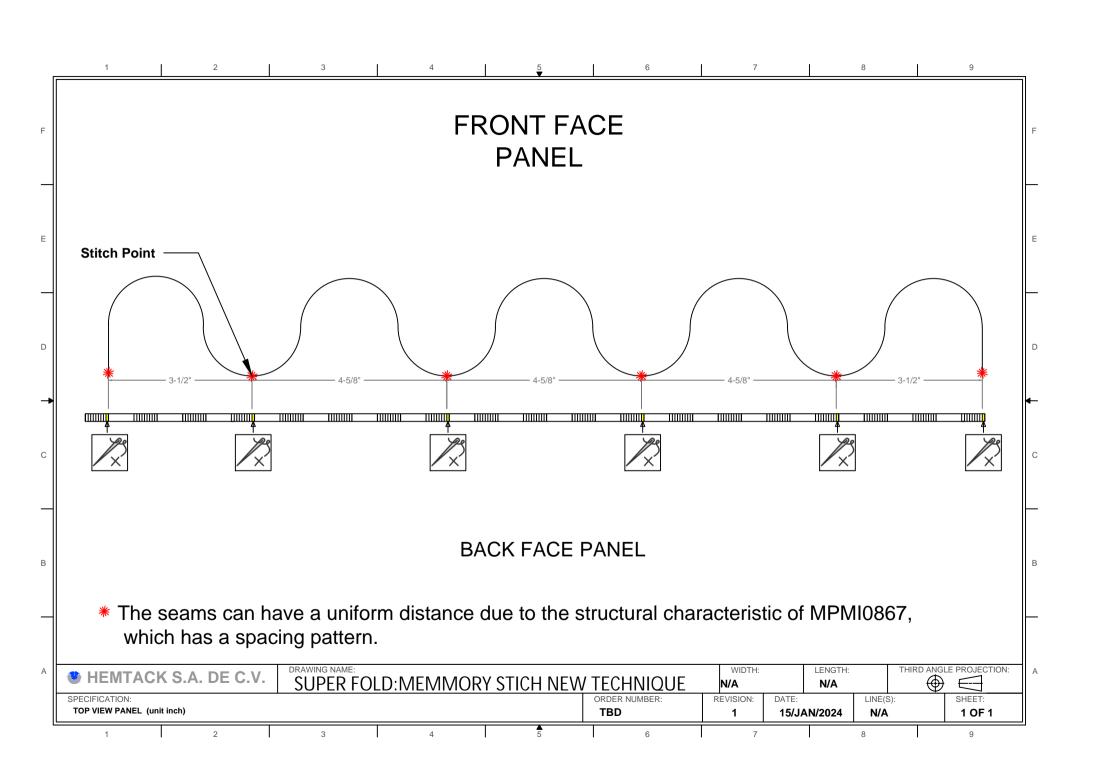

## **ENGINEERING CHANGE ORDER**

| REQUEST DATE                                                                                       | 1/22/         | 024 REQUES |                                                                           | TED BY L. HUNT |         | REQUESTED<br>RELEASE DAT |                 | 1/26/2024                                                                                                                                   |                | E     | ECO # ECO-00                                                      |                                                                                     | 119 |       |          |  |
|----------------------------------------------------------------------------------------------------|---------------|------------|---------------------------------------------------------------------------|----------------|---------|--------------------------|-----------------|---------------------------------------------------------------------------------------------------------------------------------------------|----------------|-------|-------------------------------------------------------------------|-------------------------------------------------------------------------------------|-----|-------|----------|--|
| AFFECTED PRODUCT LINES SOFT WAVE AND PLEATED PANELS WITH MEMORY STITCH                             |               |            |                                                                           |                |         |                          |                 |                                                                                                                                             |                |       |                                                                   |                                                                                     |     |       |          |  |
| REASON FOR CHANGE IMPROVE SOFT WAVE AND PLEATED PANELS APPEARANCE (WHEN MEMORY STITCH IS REQUIRED) |               |            |                                                                           |                |         |                          |                 |                                                                                                                                             |                |       |                                                                   |                                                                                     |     |       |          |  |
| DESCRIPTION OF C                                                                                   | HANGE         | INTROD     | DDUCE USE OF SAFETY LADDER FOR MEMORY STITCH DUE TO ITS BUILT-IN MARKINGS |                |         |                          |                 |                                                                                                                                             |                |       |                                                                   |                                                                                     |     |       |          |  |
| COST IMPACT N/A                                                                                    |               |            |                                                                           |                |         |                          |                 |                                                                                                                                             |                |       |                                                                   |                                                                                     |     |       |          |  |
| DOCUMENT /<br>PART NUMBER                                                                          | OLD<br>REV    | NEW<br>REV | DOCHMENT/ DART DESCRIPTION CHANGE DESCRIPTION I ONCHON                    |                |         |                          |                 |                                                                                                                                             |                |       | DISPOSI<br>(USE AS<br>(REWOR<br>(SCRAF<br>(OBSOLE<br>(RETURN TO V | PART DISPOSITION (USE AS IS) (REWORK) (SCRAP) (OBSOLETE) (RETURN TO VENDOR) (OTHER) |     |       |          |  |
| N/A                                                                                                | -             | -          | SOFT WAVE AND PLEATED PANELS MEMORY STITCH<br>APPLICATION METHOD          |                |         |                          |                 | REPLACE POLYESTER CORD (MPMI0023) WITH SAFETY LADDER CORD (MPMI0867) AND USE ITS BUILT-IN MARKINGS FOR CONSISTENT AND EQUIDISTANT STITCHING |                |       |                                                                   |                                                                                     |     | NO N/ |          |  |
|                                                                                                    |               |            |                                                                           |                |         |                          |                 |                                                                                                                                             |                |       |                                                                   |                                                                                     |     |       |          |  |
|                                                                                                    |               |            |                                                                           |                |         |                          |                 |                                                                                                                                             |                |       |                                                                   |                                                                                     |     |       |          |  |
|                                                                                                    |               |            |                                                                           |                |         |                          |                 |                                                                                                                                             |                |       |                                                                   |                                                                                     |     |       |          |  |
| ADDITIONAL INFORMATION                                                                             |               |            |                                                                           |                |         |                          |                 |                                                                                                                                             |                |       |                                                                   |                                                                                     |     |       |          |  |
| AFFECTED DOCUMENTS / PROCESSES (CHECK ALL THAT APPLY)                                              |               |            |                                                                           |                |         |                          |                 |                                                                                                                                             |                |       |                                                                   |                                                                                     |     |       |          |  |
| BOM /                                                                                              | Y I I X I I X |            |                                                                           | PART A         |         |                          | SSEMBLY         |                                                                                                                                             | INSTR          |       |                                                                   | IVI                                                                                 |     | WORK  | I I X I  |  |
| CONFIG                                                                                             | PART SF       | PEC        | CHECKLIS.                                                                 |                | DRAWING |                          |                 | AWING                                                                                                                                       |                | SHEET |                                                                   | VISUAL A                                                                            | IDS | INST  | RUCTIONS |  |
|                                                                                                    |               |            | T                                                                         |                | ECC     | O APPR                   | ROVA            | LS ROU                                                                                                                                      | TING           |       |                                                                   |                                                                                     |     |       |          |  |
| APPROVER                                                                                           |               |            | APPROVAL<br>REQUIRED                                                      | APPROVER NAME  |         | APPR                     | APPROVAL STATUS |                                                                                                                                             | APPROVED<br>ON |       | NOTES                                                             |                                                                                     |     |       |          |  |
| PHASE II MANAGEMENT (US - DL)                                                                      |               |            | $\boxtimes$                                                               | T. DAVIDSON    |         | APPROVED                 |                 | 01/22/2024                                                                                                                                  |                |       |                                                                   |                                                                                     |     |       |          |  |
| PHASE II PROD DEV (US - NY)                                                                        |               |            | $\boxtimes$                                                               | L. HUNT        |         | APPROVED                 |                 | 01/22/2024                                                                                                                                  |                |       |                                                                   |                                                                                     |     |       |          |  |
| MANAGEMENT (MX)                                                                                    |               |            | $\boxtimes$                                                               | L. MONTEJO     |         | APPROVED                 |                 | 01/22/2024                                                                                                                                  |                |       |                                                                   |                                                                                     |     |       |          |  |
| QC / ENG (MX)                                                                                      |               |            | $\boxtimes$                                                               | H. AMEZQUITA   |         | APPROVED                 |                 | 01/22/2024                                                                                                                                  |                |       |                                                                   |                                                                                     |     |       |          |  |
| IT (MX)                                                                                            |               |            | $\boxtimes$                                                               | E. CASTELLANOS |         | APPROVED                 |                 | 01/22/2024                                                                                                                                  |                |       |                                                                   |                                                                                     |     |       |          |  |
| PRODUCTION (MX)                                                                                    |               |            |                                                                           |                |         |                          |                 |                                                                                                                                             |                |       |                                                                   |                                                                                     |     |       |          |  |
| MATERIALS (MX)                                                                                     |               |            |                                                                           |                |         |                          |                 |                                                                                                                                             |                |       |                                                                   |                                                                                     |     |       |          |  |