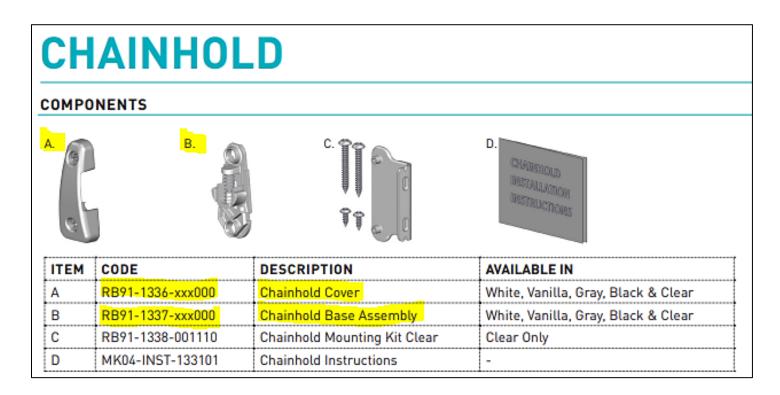

## **ENGINEERING CHANGE ORDER**

| Hemtack                                                                                                  |                                                       |              |                                                                                                                                                     |                     |                                                                        |  |                           |                         |               |            |                                                |                                            |     |          |           |
|----------------------------------------------------------------------------------------------------------|-------------------------------------------------------|--------------|-----------------------------------------------------------------------------------------------------------------------------------------------------|---------------------|------------------------------------------------------------------------|--|---------------------------|-------------------------|---------------|------------|------------------------------------------------|--------------------------------------------|-----|----------|-----------|
| REQUEST DATE                                                                                             | 8/14/                                                 | 2023 REQUEST |                                                                                                                                                     | TED BY H. AMEZQUITA |                                                                        |  | REQUESTED<br>RELEASE DATE |                         | 8/18/2023     |            | ECO # ECO-0010                                 |                                            | 109 |          |           |
| AFFECTED PRODUCT LINES ALL CHAIN OPERATED PRODUCTS                                                       |                                                       |              |                                                                                                                                                     |                     |                                                                        |  |                           |                         |               |            |                                                |                                            |     |          |           |
| REASON FOR CHANGE CURRENT ROLLEASE TENSION DEVICE IS ASSEMBLED WITH TWO DIFFERENT PARTS (BASE AND COVER) |                                                       |              |                                                                                                                                                     |                     |                                                                        |  |                           |                         |               |            |                                                |                                            |     |          |           |
| DESCRIPTION OF C                                                                                         | HANGE                                                 |              | JRRENT ROLLEASE TENSION DEVICE PART NUMBER INTO TWO SEPARATE PART NUMBERS TO AVOID CONFUSION AND ALLOW FOR BETTER INVENTORY<br>EMENT OF THESE PARTS |                     |                                                                        |  |                           |                         |               |            |                                                |                                            |     |          |           |
| COST IMPACT N/A                                                                                          |                                                       |              |                                                                                                                                                     |                     |                                                                        |  |                           |                         |               |            |                                                |                                            |     |          |           |
| DOCUMENT /<br>PART NUMBER                                                                                | OLD<br>REV                                            | NEW<br>REV   | DOCUMENT/ PART DESCRIPTION CHANGE DESCRIPTION                                                                                                       |                     |                                                                        |  |                           |                         |               | FU<br>Af   | M, FIT, OR<br>INCTION<br>FFECTED<br>Yes, or No | ION (USE AS IS)<br>(REWORK)<br>FED (SCRAP) |     |          |           |
| MPMI0302                                                                                                 | -                                                     | _            | RB91-1336-001<br>COVER AND BAS                                                                                                                      | AINHOLD             | CHANGE DESCRIPTION TO:<br>COVER, CHAINHOLD RB91-1336-<br>001000, CLEAR |  |                           |                         |               | NO N,      |                                                |                                            |     |          |           |
| MPMI1540                                                                                                 | -                                                     | - 1          | BASE, CHAINHOLD RB91-1337-001000, CLEAN                                                                                                             |                     |                                                                        |  |                           | RELEASE NEW PART NUMBER |               |            |                                                | NO                                         | N/A |          |           |
|                                                                                                          |                                                       |              |                                                                                                                                                     |                     |                                                                        |  |                           |                         |               |            |                                                |                                            |     |          |           |
|                                                                                                          |                                                       |              |                                                                                                                                                     |                     |                                                                        |  |                           |                         |               |            |                                                |                                            |     |          |           |
| ADDITIONAL<br>INFORMATION                                                                                |                                                       |              |                                                                                                                                                     |                     |                                                                        |  |                           |                         |               |            |                                                |                                            |     |          |           |
|                                                                                                          | AFFECTED DOCUMENTS / PROCESSES (CHECK ALL THAT APPLY) |              |                                                                                                                                                     |                     |                                                                        |  |                           |                         |               |            |                                                |                                            |     |          |           |
| BOM /                                                                                                    | PRODUCT /                                             |              | QC                                                                                                                                                  |                     | PART                                                                   |  | ASSEMBLY                  |                         | INSTR         | ,<br>      | PROCESS                                        |                                            |     | VORK     |           |
|                                                                                                          | PART SF                                               | PEC          | CHECKLIS                                                                                                                                            | r 🛛                 | DRAWING                                                                |  | DRAWING                   |                         | SHEET         |            | VISUAL AID                                     | s 🗠                                        |     | RUCTIONS | $\square$ |
|                                                                                                          | ECO APPROVALS ROUTING                                 |              |                                                                                                                                                     |                     |                                                                        |  |                           |                         |               |            |                                                |                                            |     |          |           |
| APPROVER                                                                                                 |                                                       |              | APPROVAL<br>REQUIRED                                                                                                                                | APPROVER NAME       |                                                                        |  | APPROVAL STATUS           |                         | APPROVE<br>ON | Đ          | NOTES                                          |                                            |     |          |           |
| PHASE II MANAGEMENT (US - DL)                                                                            |                                                       |              | $\square$                                                                                                                                           | T. DAVIDSON         |                                                                        |  | APPROVED                  |                         | 08/15/2023    |            |                                                |                                            |     |          |           |
| PHASE II PROD DEV (US - NY)                                                                              |                                                       |              | $\boxtimes$                                                                                                                                         | L. HUNT             |                                                                        |  | APPROVED                  |                         | 08/15/20      | 08/15/2023 |                                                |                                            |     |          |           |
| MANAGEMENT (MX)                                                                                          |                                                       |              | $\boxtimes$                                                                                                                                         | L. MONTEJO          |                                                                        |  | APPROVED                  |                         | 08/15/2023    |            |                                                |                                            |     |          |           |
| QC / ENG (MX)                                                                                            |                                                       |              |                                                                                                                                                     | H. AMEZQUITA        |                                                                        |  | APPROVED                  |                         | 08/15/2023    |            |                                                |                                            |     |          |           |
| IT (MX)                                                                                                  |                                                       |              |                                                                                                                                                     | E. CASTELLANOS      |                                                                        |  | APPROVED                  |                         | 08/15/2023    |            |                                                |                                            |     |          |           |
| PRODUCTION (MX)                                                                                          |                                                       |              |                                                                                                                                                     |                     |                                                                        |  |                           |                         |               |            |                                                |                                            |     |          |           |
| MATERIALS (MX)                                                                                           |                                                       |              |                                                                                                                                                     |                     |                                                                        |  |                           |                         |               |            |                                                |                                            |     |          |           |

## PICTURES, DRAWINGS, ETC.

2